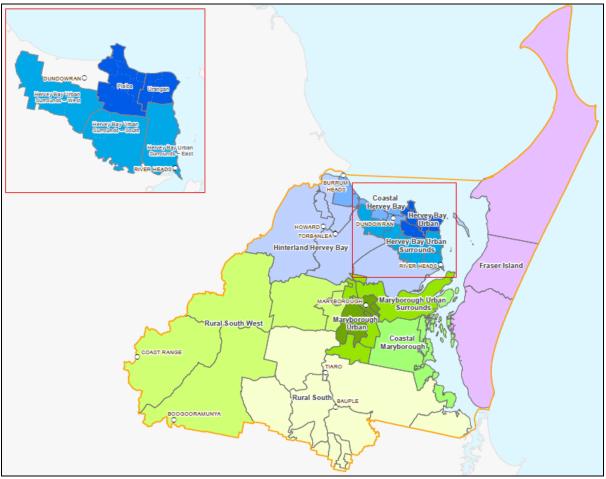

### Community Profile

A community profile was also prepared as part of the Sustainable Growth Strategy. Key factors influencing the provision of social infrastructure were identified, including an analysis of the current settlement pattern and demographic indicators.

The most significant characteristic of the settlement pattern in relation to the provision of social infrastructure is the existence of dual large urban centres within the FCRC area. There are currently two urban centres within the FCRC area:

- Hervey Bay is the larger centre with 59,491 residents in 2009; and
- Maryborough with 22,984 residents.

Approximately 73% of the population of the region live in these two large urbanised areas and this proportion is increasing over time. There are no other urban centres of any significant size within Fraser Coast LGA. Booral, Toogoom, River Heads, Howard, Glenwood and Burrum Heads are the next largest centres ranging from only approximately 1,000 to 1,600 people.

Population and demographic characteristics were also reviewed between different catchments in the LGA. The implications of this review are that there are currently no significant population thresholds in other urban centres with the exception of Hervey Bay and Maryborough to warrant significant provision of social infrastructure, although there are areas of higher need in some areas outside these centres.