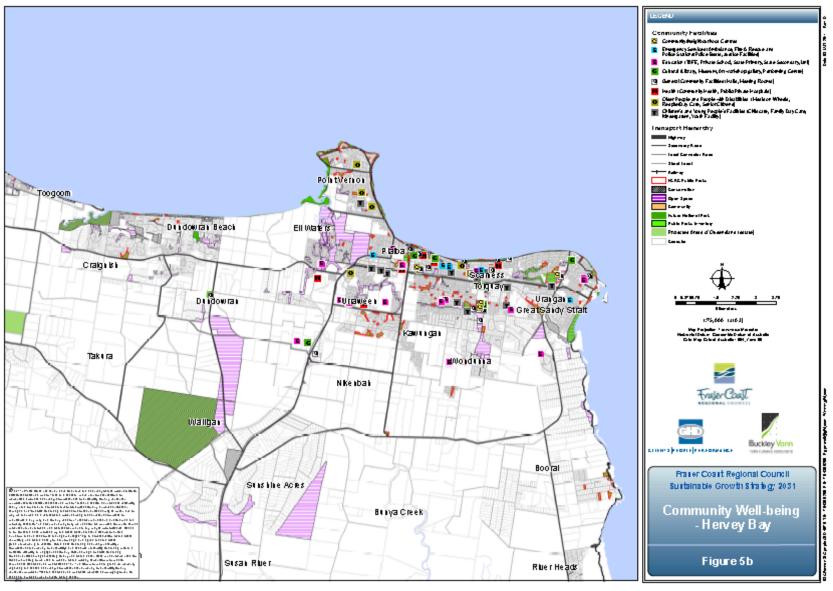

|                         |  |  |  |  |
| Courthous          | Courthouse                                               |                                       |             |                   |                   |              |                         |  |  |  |  |
| R                  | Maryborough District/<br>Magistrate and Supreme<br>Court | 170 Richmond Street                   | Maryborough | Maryborough Urban |                   | Maryborough  | Also runs a Murri Court |  |  |  |  |
| R                  | Hervey Bay District and<br>Magistrates Court             | Cnr Queens Road and Freshwater Street | Scarness    | Hervey Bay Urban  | Pialba            | Scarness     |                         |  |  |  |  |



## **Appendix 3: Mapping of Key Community Facilities**