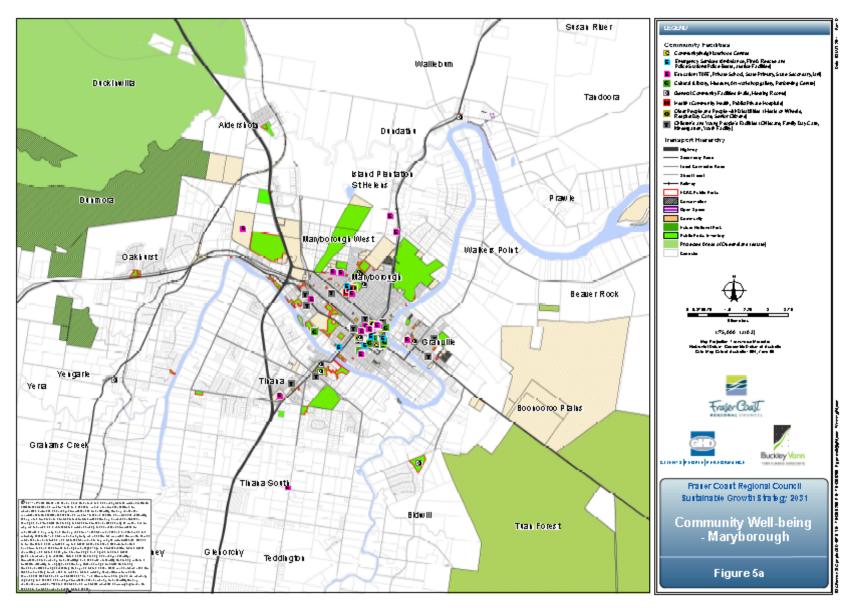

|                         |  |  |  |  |
| Courthous          | Courthouse                                               |                                       |             |                   |                   |              |                         |  |  |  |  |
| R                  | Maryborough District/<br>Magistrate and Supreme<br>Court | 170 Richmond Street                   | Maryborough | Maryborough Urban |                   | Maryborough  | Also runs a Murri Court |  |  |  |  |
| R                  | Hervey Bay District and<br>Magistrates Court             | Cnr Queens Road and Freshwater Street | Scarness    | Hervey Bay Urban  | Pialba            | Scarness     |                         |  |  |  |  |



## **Appendix 3: Mapping of Key Community Facilities**