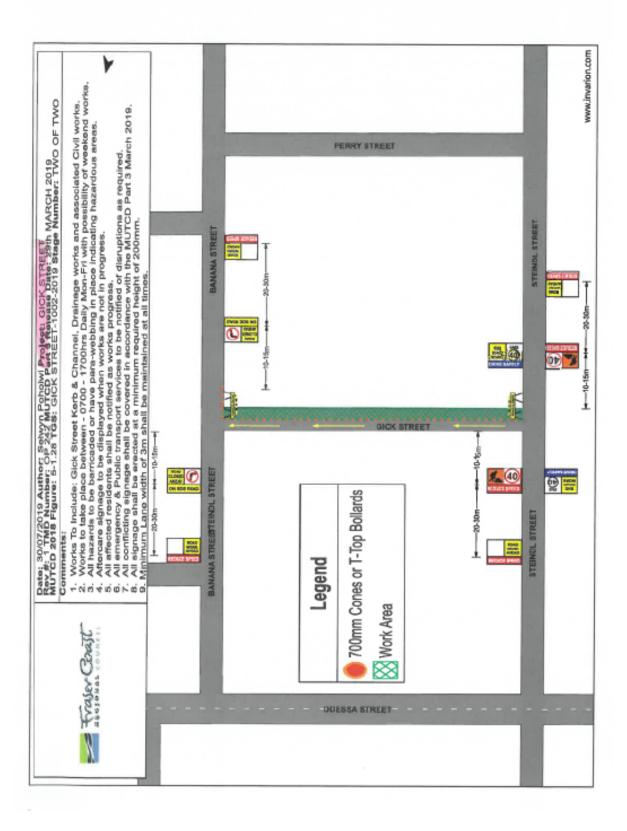

The Project scope is as follows:

- Replacement of kerb and channel
- New driveway crossovers

The traffic management plan that will be put in place for the duration of the construction period is attached. As noted on the plans, Gick Street will operate under a one way traffic arrangement as kerb and channel is replaced on each side of the street.

# Kerb and Channel Replacement—Gick Street (Steindl Street to Banana Street)

Kerb and Channel Replacement—Gick Street (Steindl Street to Banana Street)

|                                                                                                                                                                                                                                      | *                                                                                                                                                                                                                                                                                                                                                                                                                                                                                                                                                                                                                                                                                                                                                                   |                 |               |                  |         |                                            |                                           |                |                |     |
|--------------------------------------------------------------------------------------------------------------------------------------------------------------------------------------------------------------------------------------|---------------------------------------------------------------------------------------------------------------------------------------------------------------------------------------------------------------------------------------------------------------------------------------------------------------------------------------------------------------------------------------------------------------------------------------------------------------------------------------------------------------------------------------------------------------------------------------------------------------------------------------------------------------------------------------------------------------------------------------------------------------------|-----------------|---------------|------------------|---------|--------------------------------------------|-------------------------------------------|----------------|----------------|-----|
| E OF TWO                                                                                                                                                                                                                             | Civil works.<br>reekend work<br>a areas,<br>d.<br>arch 2019.                                                                                                                                                                                                                                                                                                                                                                                                                                                                                                                                                                                                                                                                                                        |                 |               |                  | ,       | ERRY STREET                                |                                           |                |                |     |
| MARCH 2019<br>Number: ON                                                                                                                                                                                                             | d associated<br>ossibility of w<br>ng hazardou<br>ns as require<br>rCD Part 3 M<br>n.                                                                                                                                                                                                                                                                                                                                                                                                                                                                                                                                                                                                                                                                               |                 |               |                  |         |                                            |                                           |                | tu             |     |
| K STREET<br>Date: 29th 1<br>-2019 Stage                                                                                                                                                                                              | age works an<br>Mon-Fri with p<br>place indicati<br>t in progress.<br>ad of disruptic<br>with the MU<br>sight of 200m<br>limes.                                                                                                                                                                                                                                                                                                                                                                                                                                                                                                                                                                                                                                     |                 | BANANA STREET |                  |         |                                            |                                           |                | STEINOL STREET | 003 |
| Date: 30/07/2019 Author: Selwyn Poholwi Project: GICK STREET<br>Nov #: 1 TMD Number: OP 242 MUTCD Part 3 Release Date: 29th MARCH 2019<br>MUTCD 2018 Figure: 5-1.28 TGS: GICK STREET-1001-2019 Stage Number: ONE OF TWO<br>Comments: | Works To Include: Gick Street Kerb & Channel, Drainage works and associated CivII works.<br>Works to take place between - 0700 - 1700hrs Daily Mon-Fri with possibility of weekend works.<br>All hazards to be barricaded or have para-webbing in place indicating hazardous areas.<br>Aftercare signage to be displayed when works are not in progress.<br>All affected residents shall be notified as works progress.<br>All emergency & Public transport services to be notified of disruptions as required.<br>All conflicting signage shall be covered in accordance with the MUTCD Part 3 March 2019.<br>All signage shall be covered in accordance with the MUTCD Part 3 March 2019.<br>All figurage ahall be erected at a minimum required height of 200mm. |                 |               | 10-15m ++ 20-30m |         |                                            |                                           |                |                | 3   |
| 3 TGS: GICK                                                                                                                                                                                                                          | Street Kerb &<br>wean - 0700 -<br>ded or have p<br>displayed whe<br>displayed whe<br>displayed whe<br>displayed whe<br>displayed a coveration<br>ted at a minim<br>ted at a minim                                                                                                                                                                                                                                                                                                                                                                                                                                                                                                                                                                                   | Ţ               |               |                  | GICK ST | REET                                       | N. S. |                |                |     |
| Number: 0F<br>Number: 0F                                                                                                                                                                                                             | clude: Gick (<br>ke place beth<br>to be barrica<br>gnage to be<br>residents sh<br>roy & Public<br>10 signage sh<br>shall be erec<br>me width of 3                                                                                                                                                                                                                                                                                                                                                                                                                                                                                                                                                                                                                   | 0m etc - 10-15m |               |                  |         | llards                                     |                                           | 10-15m         | ta             |     |
| Date: 30/07/20<br>Rev #: 1 TMD<br>MUTCD 2018 I<br>Comments:                                                                                                                                                                          | <ol> <li>Works To Ir</li> <li>Works to ta</li> <li>Works to ta</li> <li>All hazards si</li> <li>All affected</li> <li>All affected</li> <li>All signage</li> <li>All signage</li> <li>Minimum La</li> </ol>                                                                                                                                                                                                                                                                                                                                                                                                                                                                                                                                                         |                 | BANANA STREET |                  | Legend  | 700mm Cones or T-Top Bollards<br>Work Area |                                           |                | STEINDL STREET |     |
|                                                                                                                                                                                                                                      | bast                                                                                                                                                                                                                                                                                                                                                                                                                                                                                                                                                                                                                                                                                                                                                                |                 |               |                  | Le      | 700mm Con                                  |                                           | Alloved entire |                |     |
|                                                                                                                                                                                                                                      | Fraser C                                                                                                                                                                                                                                                                                                                                                                                                                                                                                                                                                                                                                                                                                                                                                            |                 |               |                  |         | SSA STREET -                               |                                           |                |                | -   |
|                                                                                                                                                                                                                                      | N                                                                                                                                                                                                                                                                                                                                                                                                                                                                                                                                                                                                                                                                                                                                                                   |                 |               |                  |         |                                            |                                           |                | -              |     |