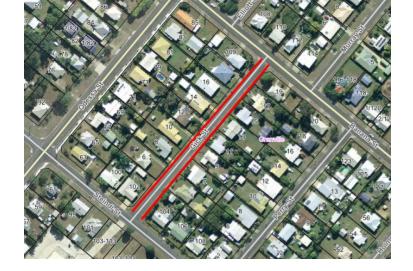

# Kerb and Channel Replacement—Gick Street (Steindl Street to Banana Street)

### **PROJECT:**

This project provides for the replacement of approximately 380m of kerb and channel on both sides of Gick Street from Steindl Street to Banana Street.

**PROJECT ESTIMATE:** 

\$250,000

**PROJECT SCOPE OF WORKS** 