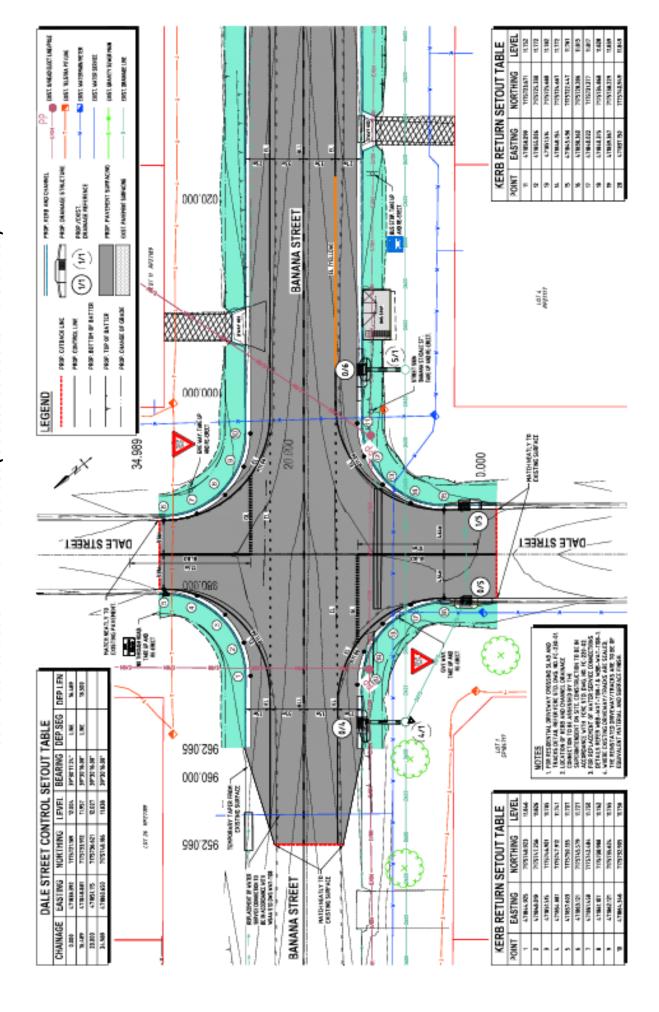

## **PROJECT SCOPE OF WORKS:**

The Project scope is as follows:

- Earthworks
- Road sealing
- Kerb and channel construction
- Bus stop replacement
- Stormwater drainage
- Signage and line marking
- Topdressing and turfing of disturbed areas

STREET SIA. NAMES AT VIDENTA NO 37,031 83 (<u>5</u>) DISTRICT SANCTON MATERING PAVENGE ODESSA STREET ODESSA STREET 1118,000 1114,500 (3) (\$) EXISTING PAYORENT. SAMEN UNESCRAFF 000.0011 NOTES E 2 SENCE CIMIC THE TO SENCE CIMIC THE TO SENCE CIMIC THE TO SENCE CIMIC THE TO SENCE T 2571 5 ş 101.8 MY27NP KERB RETURN SETOUT TABLE TYSSAGESTA 1115ant 8.854 7175965.512 1115442.329 1175643.025 2029/01/02 TTISLABIS DIST OF GABILITY DISCOURT COST GOVETY LEWIS NAME COST, NATIONALIVE 19 421856364 4578543 477957438 471860,552 OST. NASBA PLYSK 41841809 47963536 DIST WATRIZAND SOUT DRAWING UNI 000.080 r BANANA STREET Deline. DEPLLEN 見び PREP. PAVDYCNT SURFACING PREP. DRAINAGE STRUCTURE PREPLY TOPE AND CHANNEL. DOLAWSRE SENDE DEP.SEG BANANA STREET CONTROL SETOUT TABLE PREPARET. DRINAGE REFERENCE BEARING SMM2542 TRATE SERVICE 292X7842 APSEMAG. 18/1/2/60 10,177,177 111,117,117 Par es Ξ APPRESS HEIGHT 1555 2000 13,007 ŝ Ξ NORTHING PREP. BOTTON OF BATTER 2002/00/2018 215978.235 205120.666 71571238 2175998,796 PREP. CANNET OF SPARE PERPLITOR OF BATTER PRID CITTACK LINE PREP, CENTROL LINE EASTING 571804.500 0.599903 471891190 47384.93 471888.399 LEGEND CHAINAGE 94100 94100 94100 942.79 000'00B. 00E 00E 00E 00E 17,500 1968 1000