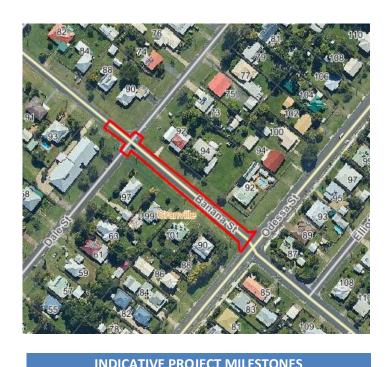

## **PROJECT:**

This project provides for the reconstruction of Banana Street from Odessa Street to Dale Street (including the Dale/Banana Streets intersection), including the construction of kerb and channel, bus stop replacement and stormwater drainage works.

The traffic management plan that will be put in place for the duration of the construction period will be developed prior to works commencing.

| INDICATIVE PROJECT WILLESTONES |                     |
|--------------------------------|---------------------|
| October 2019                   | Final Design        |
| Nov/Feb 2020                   | Construction Period |
| March 2020                     | Project Completion  |