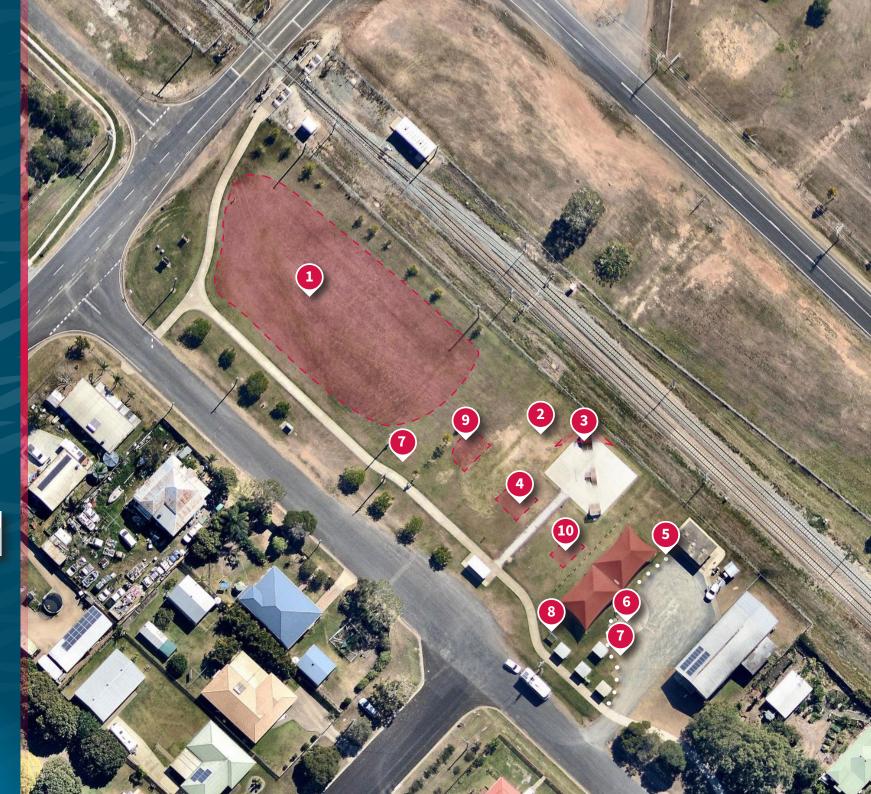

## Alex Gillespie Park, Torbanlea Parks Infrastructure & Enhancement Plan Adopted September 2018

- Scattered shade tree planting Incorporating signed bush tucker trees
- Possible skate park expansion
- 3 New skate park shade sail
- New shelter with seat and table setting
- **5** Bollard replacement
- 6 Removal of basketball post and hoop
- Redefine carpark

  New post and rail to be installed
- 8 Notice board renewal
- 9 Replacement basketball half court
- 10 Playground extension