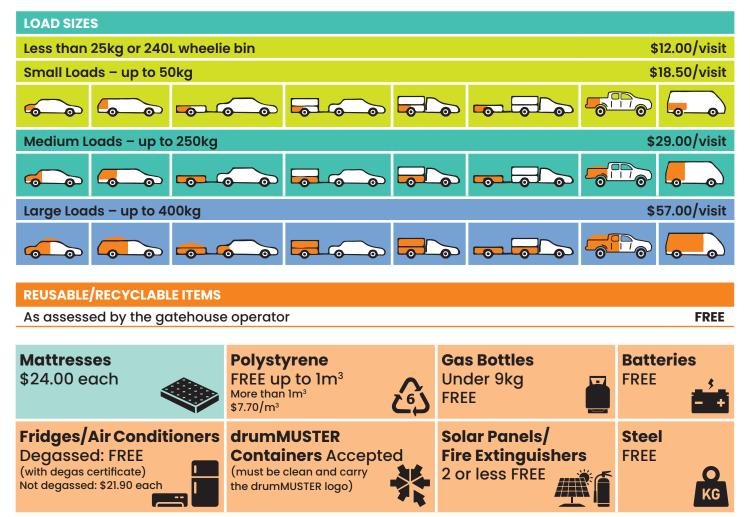

#### **Hours of Operation**

Tuesday and Thursday: 7am - 12 noon Sunday: 7am – 5pm (Closed Christmas Day)

| TYRES                    |                             |
|--------------------------|-----------------------------|
| Motorcycle tyre          | \$7.00 each + \$35.60/rim   |
| Passenger tyre           | \$11.00 each + \$35.60/rim  |
| 4X4/Medium truck tyre    | \$27.90 each + \$35.60/rim  |
| Large truck tyre         | \$49.80 each + \$35.60/rim  |
| Tractor/Earth mover tyre | \$389.80 each + \$35.60/rim |
| Rims – no tyre attached  | FREE                        |
|                          |                             |