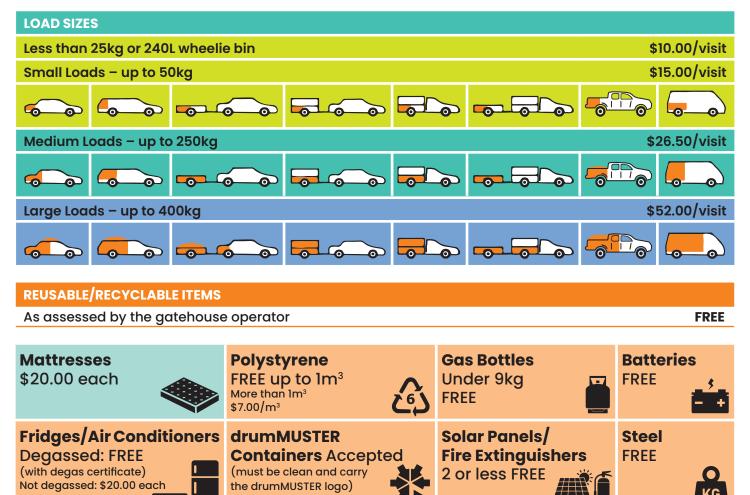

#### **Hours of Operation**

Tuesday and Thursday: 7am – 12 noon Sunday: 7am – 5pm (Closed Christmas Day)

| TYRES                    |                             |
|--------------------------|-----------------------------|
| Motorcycle tyre          | \$6.00 each + \$32.50/rim   |
| Passenger tyre           | \$10.00 each + \$32.50/rim  |
| 4X4/Medium truck tyre    | \$25.50 each + \$32.50/rim  |
| Large truck tyre         | \$45.50 each + \$32.50/rim  |
| Tractor/Earth mover tyre | \$356.00 each + \$32.50/rim |
| Rims – no tyre attached  | FREE                        |