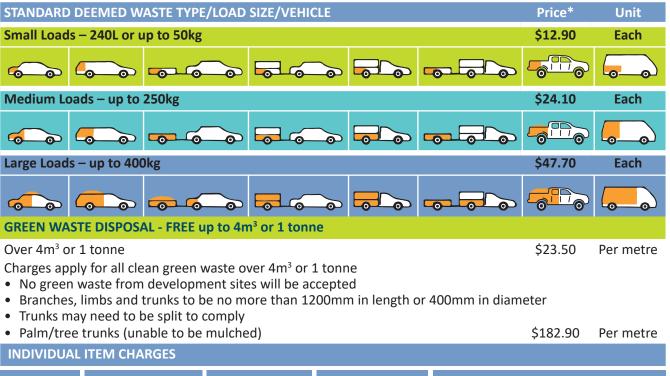

## **Fees and Charges**

\*effective 1 July 2023

may be disposed of free of charge to the appropriate Resource Recovery Area.

Fraser Coast Regional Council will accept no liability for any damage to persons or vehicles using this facility. Persons/vehicles enter and use this facility entirely at their own risk.