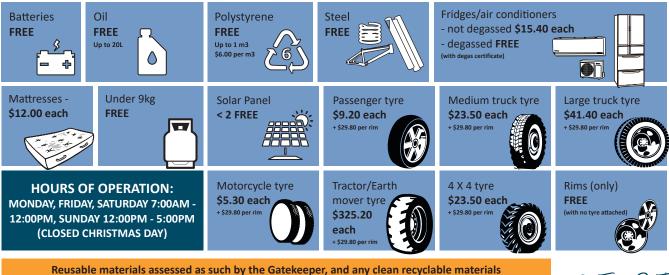

## **Fees and Charges**

\*effective 1 July 2023

may be disposed of free of charge to the appropriate Resource Recovery Area.

Fraser Coast Regional Council will accept no liability for any damage to persons or vehicles using this facility. Persons/vehicles enter and use this facility entirely at their own risk.