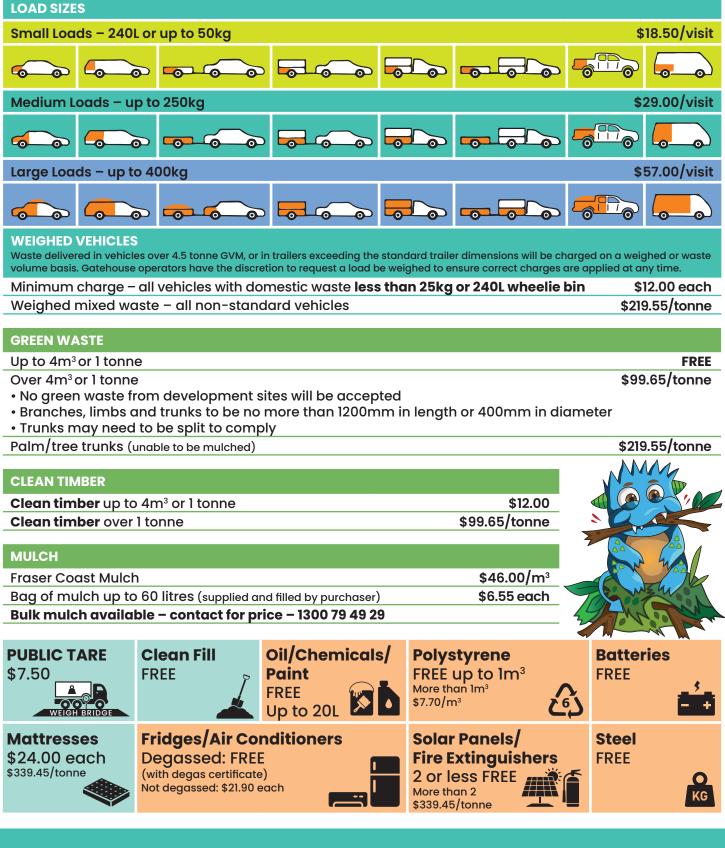

## Maryborough Waste Facility FEES AND CHARGES Effective 1 July 2025

| REUSABLE/RECYCLABLE                                                                                                                                  |      |
|------------------------------------------------------------------------------------------------------------------------------------------------------|------|
| Batteries – car, boat, power tools, and household batteries                                                                                          | FREE |
| E-waste – computers, laptops, TVs, toasters, kettles, irons, etc                                                                                     |      |
| Fire extinguishers – 2 or less                                                                                                                       |      |
| Gas bottles – empty, under 9kg                                                                                                                       | FREE |
| <b>Mixed household recycling</b> – glass bottles and jars, paper, cardboard, hard plastics, aluminium, steel and tin cans                            |      |
| Oil/chemicals/paint (up to 20L)                                                                                                                      | FREE |
| Polystyrene – up to 1m <sup>3</sup>                                                                                                                  | FREE |
| <b>Reusable items</b> in good condition as assessed by the gatehouse operator – household items, furniture, gardening equipment, sporting goods, etc |      |
| Solar panels – 2 or less                                                                                                                             | FREE |
| <b>Specialised recycling:</b> dental products, mobile phones, plastic lids, vapes and x-rays                                                         |      |
| Steel/metals                                                                                                                                         | FREE |
| Whitegoods – must be de-gassed                                                                                                                       | FREE |

PLEASE HELP REDUCE OUR WASTE AND YOUR DISPOSAL FEES BY USING THE RECYCLING FACILITIES AT THIS SITE!

| ITKES                    |                             |
|--------------------------|-----------------------------|
| Motorcycle tyre          | \$7.00 each + \$35.60/rim   |
| Passenger tyre           | \$11.00 each + \$35.60/rim  |
| 4X4/Medium truck tyre    | \$27.90 each + \$35.60/rim  |
| Large truck tyre         | \$49.80 each + \$35.60/rim  |
| Tractor/Earth mover tyre | \$389.80 each + \$35.60/rim |
| Rims – no tyre attached  | FREE                        |

#### CONCRETE/BRICKS

| Concrete/bricks only (clean)                                                                                                   | \$99.65/tonne  |
|--------------------------------------------------------------------------------------------------------------------------------|----------------|
| Concrete/bricks mixed with other waste (not accepted as clean concrete/bricks)                                                 | \$339.45/tonne |
| ASBESTOS (please call ahead – 1300 79 49 29)                                                                                   |                |
| <b>Asbestos</b> – less than 100kg (wrapped and sealed)<br>from <b>properties within</b> the Fraser Coast Regional Council area | \$25.75/visit  |

| Asbestos – over 100kg (wrapped and sealed)<br>from <b>properties within</b> the Fraser Coast Regional Council area  | \$161.80/tonne |
|---------------------------------------------------------------------------------------------------------------------|----------------|
| Asbestos – over 100kg (wrapped and sealed)<br>from <b>properties outside</b> the Fraser Coast Regional Council area | \$527.50/tonne |

#### SPECIAL WASTE BURIALS (please call ahead - 1300 79 49 29)

| N CONTRACTOR OF CONTRACTOR |                |
|----------------------------------------------------------------------------------------------------------------|----------------|
| Small animals                                                                                                  | \$19.70 each   |
| Animals weighed                                                                                                | \$339.45/tonne |
|                                                                                                                |                |

#### HAZARDOUS/TOXIC WASTE & CHEMICAL DISPOSAL

| Fuels, oil interceptor and vac truck waste | NOT ACCEPTED |
|--------------------------------------------|--------------|
| Bulk chemicals and poisons (over 20L)      | NOT ACCEPTED |
| Oil/chemicals/paint (up to 20L)            | FREE         |