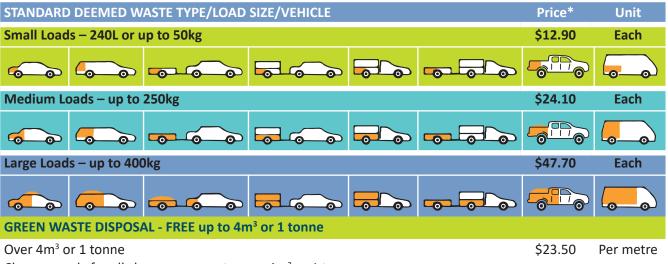

## **Fees and Charges**

\*effective 1 July 2023

Charges apply for all clean green waste over 4m<sup>3</sup> or 1 tonne

- No green waste from development sites will be accepted
- Branches, limbs and trunks to be no more than 1200mm in length or 400mm in diameter
- Trunks may need to be split to comply

**INDIVIDUAL ITEM CHARGES** 

Palm/tree trunks (unable to be mulched)

Fraser Coast Regional Council will accept no liability for any damage to persons or vehicles using this facility. Persons/vehicles enter and use this facility entirely at their own risk. NO SCAVENGING - CHILDREN MUST REMAIN IN VEHICLES AT ALL TIMES - LIGHTING OF FIRES IS PROHIBITED A Business Unit of