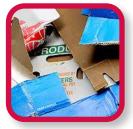

# General Household Waste (these items go in your green/red lid waste bin)

Plastic Bags

Wine and Drinking Glasses

Broken Window/Plate Glass and Mirrors

Disposable Coffee Cups

**Clothing and Fabrics** 

**Bubble Wrap and Plastic Packaging** 