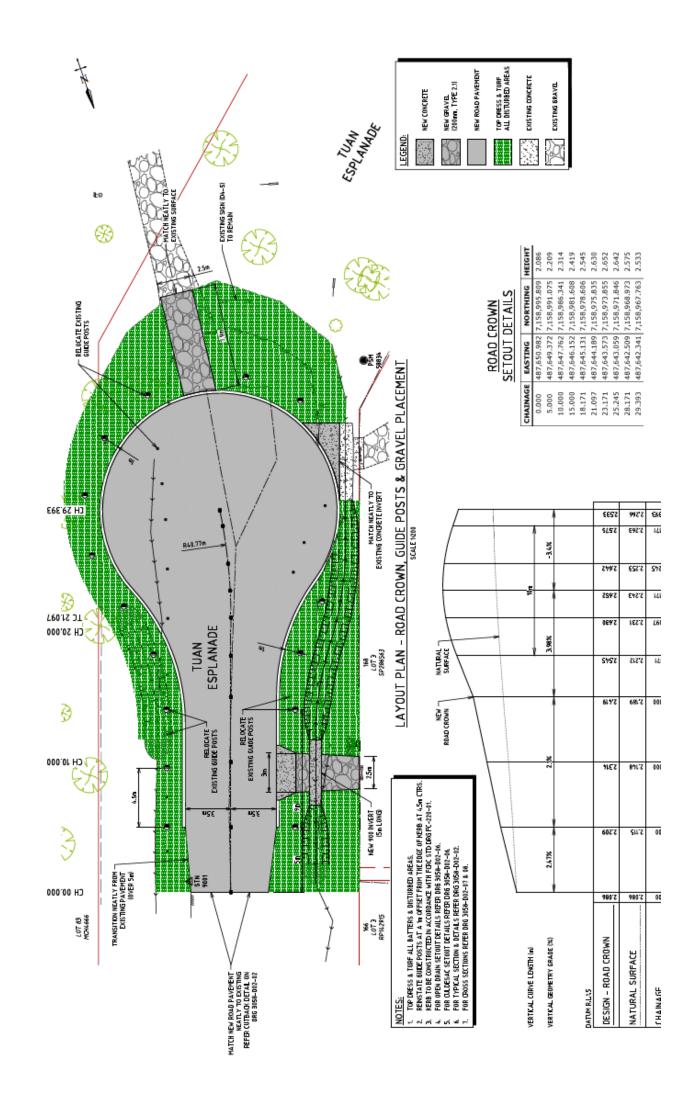

### **PROJECT:**

This project provides for an upgrade of the southern end of the Tuan Esplanade by constructing a new turn around facility.

This project involves removing the existing road pavement and constructing a 9.0m radius cul-de-sac with minor improvements to drainage.

### **PROJECT SCOPE OF WORKS**

The Project scope is as follows:

- Earthworks
- Road Pavement works
- Minor drainage works
- Topdressing and turfing of disturbed areas
- Restoration works

The traffic management plan that will be put in place for the duration of the construction period will be developed prior to works commencing.