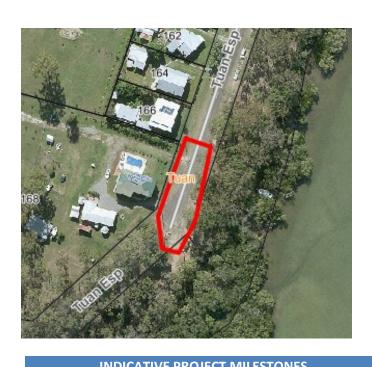

### **PROJECT:**

This project provides for an upgrade of the southern end of the Tuan Esplanade by constructing a new turn around facility.

This project involves removing the existing road pavement and constructing a 9.0m radius cul-de-sac with minor improvements to drainage.