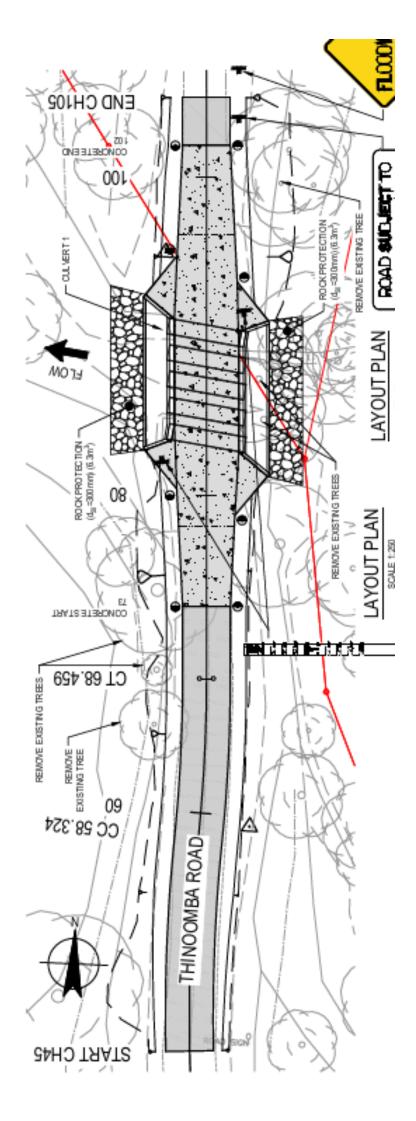

#### **PROJECT SCOPE OF WORKS**

The Project scope is as follows:

- Demolition/Disposal of existing bridge
- Earthworks & removal of trees
- Concrete approaches
- Installation of pipe culverts
- Rock protection
- Signage , topsoil and restoration of disturbed areas