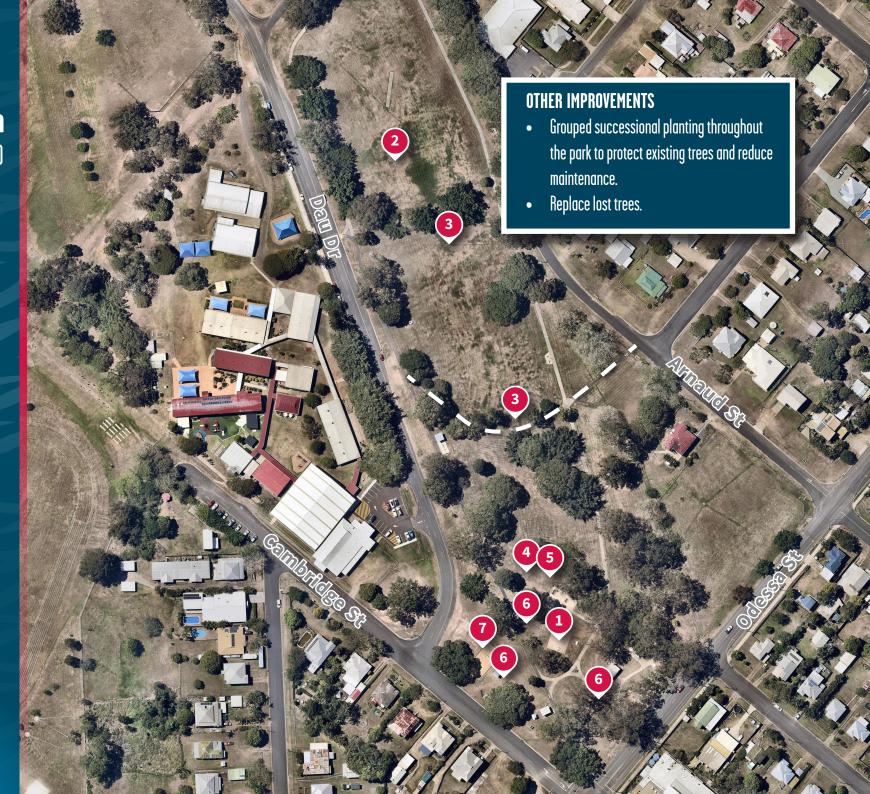

## Parks Infrastructure & Enhancement Plan Draft 2020

- 1 Community all-weather shelter
- 2 Fenced dog off-leash area
- Native creek bed landscaping
- 4 Pump Park located close to skate zone
- 5 CCTV, seating & observation area
  For skate zone and proposed Pump Park.
- 6 Shelters over existing tables
- **7** Shade sail over play area
- Enhancements to existing pathway