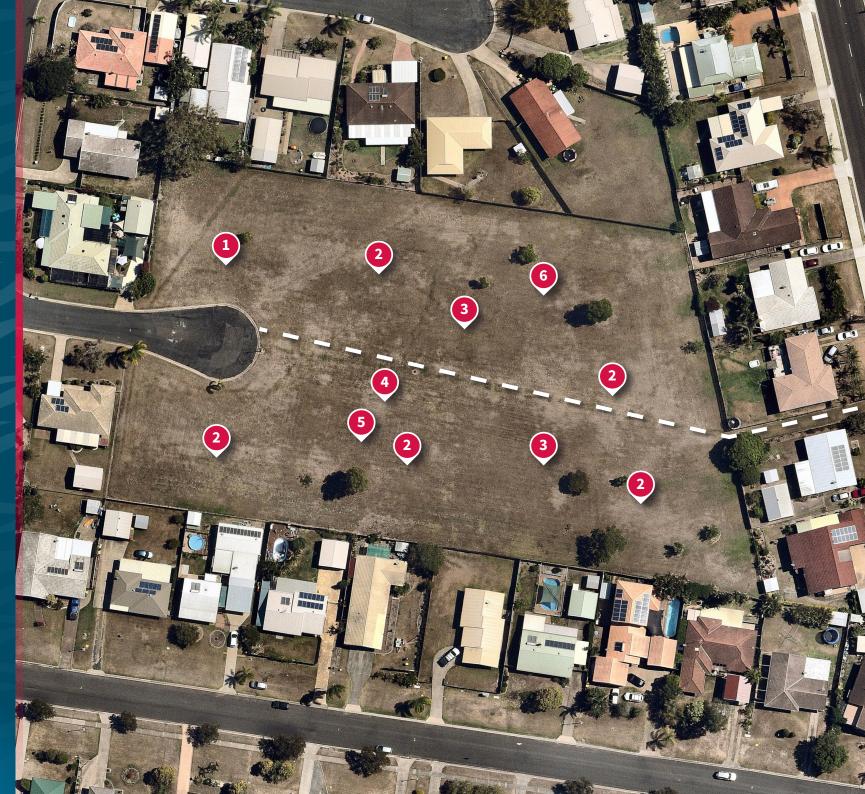

## Burton Court Park, Point Vernon Parks Infrastructure & Enhancement Plan Draft 2020

- **1** Exercise stations
- 2 Tree planting Irrigated landscape gardens to occur throughout the park.
- **3** Picnic seating
- **4** Playground
- **5** Shelter, BBQ, table & drinking fountain
- 6 Fenced dog off-leash area
- Pathway
  Linking Murphy Street to Burton Court