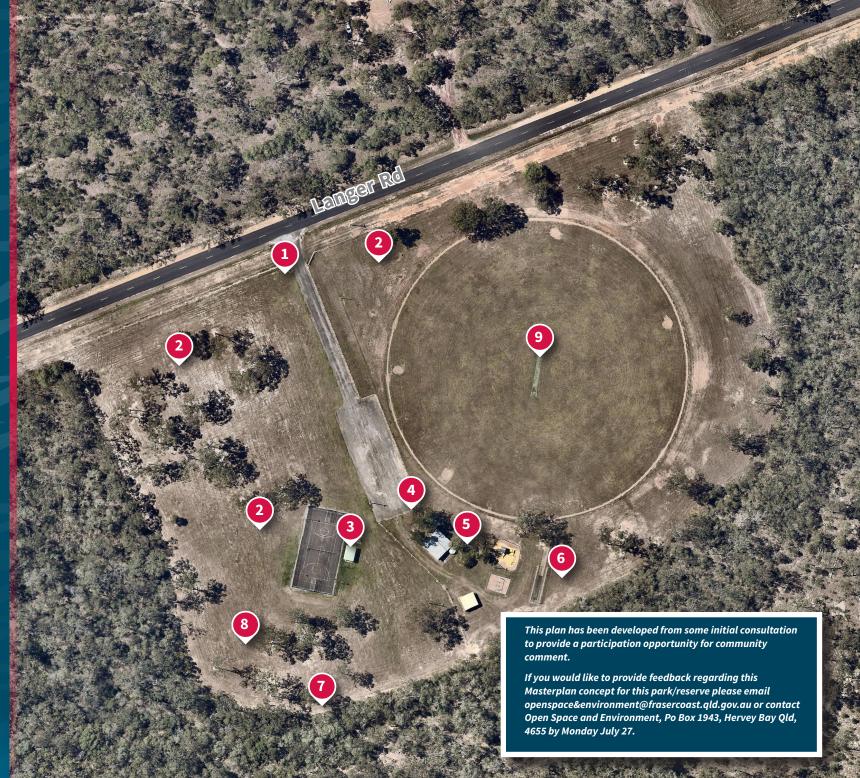

Little Tinana Recreation Grounds Bidwill Park Parks Infrastructure & Enhancement Plan Draft 2020

1 Naming sign & community notice board

- **2** Bush regeneration / shade trees
- Shelter and all-abilities BBQ With path from carpark.
- 4 Pathway Leading from carpark to tennis court and canteen.

5 Toilet Including water efficient rain/harvest/system/ lighting and landscape surrounds.

- 6 Exercise equipment
- **1** Interpretive signage for trails
- 8 Adventure bike zone Including hills and turns.
- 9 Resurface synthetic cricket pitch