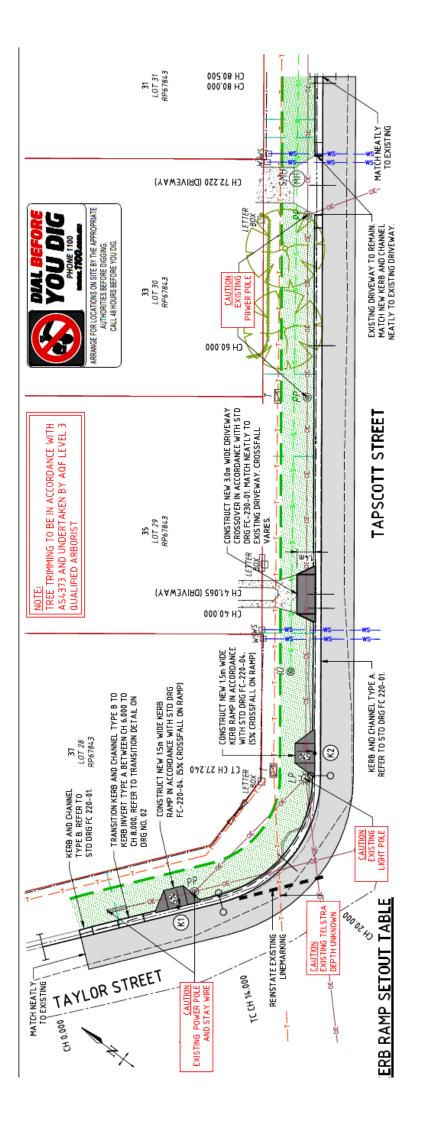

## Kerb and Channel Replacement — Tapscott Street (Taylor Street to Annie Street and Taylor St to 60m north)

### **PROJECT:**

This project provides for the replacement of the existing kerb and channel and pavement reinstatement works on both sides of Tapscott Street between Taylor Street and Annie Street and for an area from Taylor Street to 60m north (western side only). Works also include the installation of new stormwater drainage pipes, subsoil drainage works, asphalt surfacing and driveway extensions to suit the new kerb alignment.

## **PROJECT SCOPE OF WORKS:**

- Removal and disposal of the existing kerb and channel;
- Earthworks and stormwater pit replacements with associated drainage works;
- Construction of new kerb and channel and pavement reinstatement;
- Reinstatement of driveway crossovers and kerb ramps (reinstatement works to be completed in plain concrete only);
- Reinstatement of disturbed verges.