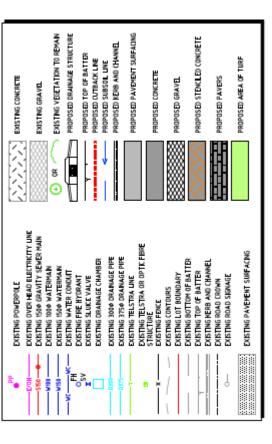

or the duration of the construction period will be developed prior to works commencing.

| INDICATIVE PROJECT MILESTONES |                            |
|-------------------------------|----------------------------|
| March 2021                    | Final Design               |
| March/April 2021              | Tender Period              |
| May/July 2021                 | <b>Construction Period</b> |
| August 2021                   | <b>Project Completion</b>  |

Note: Project milestones are subject to contract and weather and may change.

**INFRASTRUCTURE SERVICES** 

PHONE: 1300 79 49 29
WEB: frasercoast.qld.gov.au
EMAIL: enquiry@frasercoast.qld.gov.au

# (Taylor Street to Annie Street)



# Kerb and Channel Replacement — Tapscott Street

## (Taylor Street to Annie Street)



## LEGEND



## (Taylor Street to Annie Street)



## (Taylor Street to Annie Street)