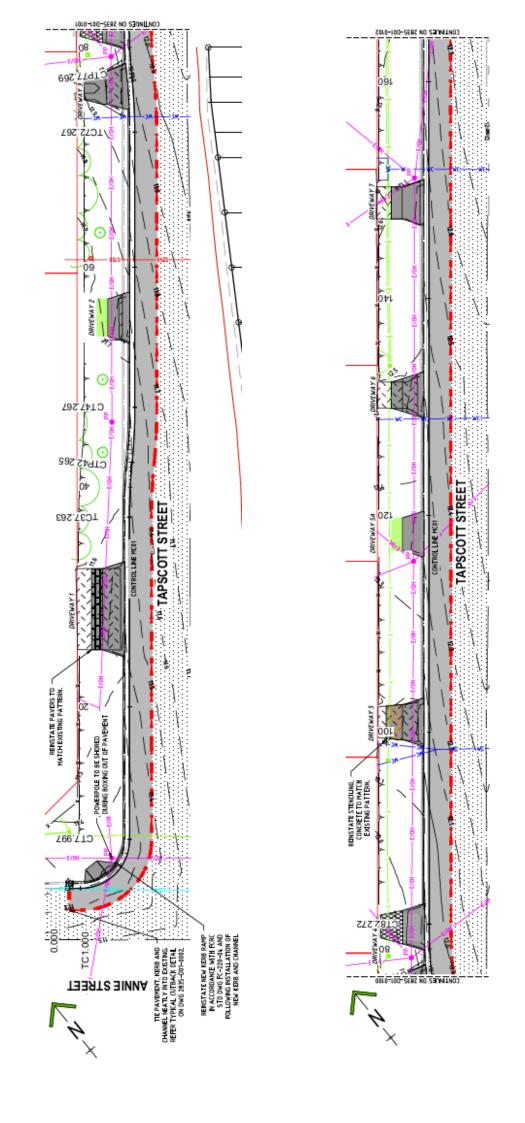

# (Taylor Street to Annie Street)

# Kerb and Channel Replacement — Tapscott Street

## (Taylor Street to Annie Street)