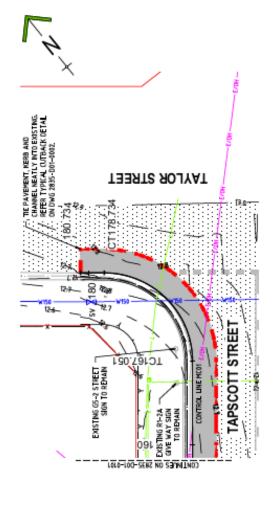

ut in place for the duration of the construction period will be developed prior to works commencing.

| INDICATIVE PROJECT MILESTONES |                            |
|-------------------------------|----------------------------|
| March 2021                    | Final Design               |
| March/April 2021              | Tender Period              |
| May/July 2021                 | <b>Construction Period</b> |
| August 2021                   | <b>Project Completion</b>  |

Note: Project milestones are subject to contract and weather and may change.

**INFRASTRUCTURE SERVICES** 

PHONE: 1300 79 49 29
WEB: frasercoast.qld.gov.au
EMAIL: enquiry@frasercoast.qld.gov.au

# (Taylor Street to Annie Street)



# Kerb and Channel Replacement — Tapscott Street

## (Taylor Street to Annie Street)



## LEGEND



## (Taylor Street to Annie Street)



## (Taylor Street to Annie Street)