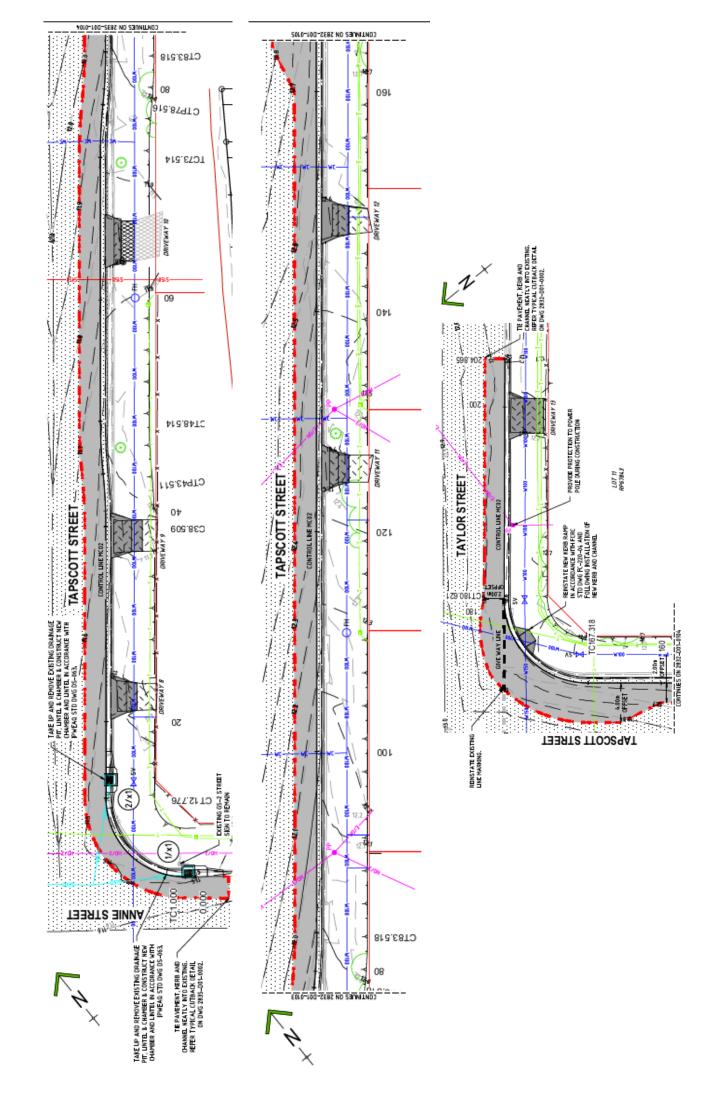

## Kerb and Channel Replacement — Tapscott Street (Taylor Street to Annie Street and Taylor St to 60m north)

### **PROJECT:**

This project provides for the replacement of the existing kerb and channel and pavement reinstatement works on both sides of Tapscott Street between Taylor Street and Annie Street and for an area from Taylor Street to 60m north (western side only). Works also include the installation of new stormwater drainage pipes, subsoil drainage works, asphalt surfacing and driveway extensions to suit the new kerb alignment.

## **PROJECT SCOPE OF WORKS:**

- Removal and disposal of the existing kerb and channel;
- Earthworks and stormwater pit replacements with associated drainage works;
- Construction of new kerb and channel and pavement reinstatement;
- Reinstatement of driveway crossovers and kerb ramps (reinstatement works to be completed in plain concrete only);
- Reinstatement of disturbed verges.