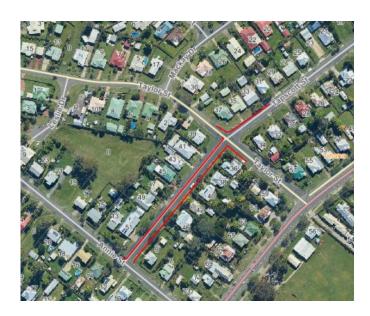

## Kerb and Channel Replacement — Tapscott Street (Taylor Street to Annie Street and Taylor St to 60m north)

### **PROJECT:**

This project provides for the replacement of the existing kerb and channel and pavement reinstatement works on both sides of Tapscott Street between Taylor Street and Annie Street and for an area from Taylor Street to 60m north (western side only). Works also include the installation of new stormwater drainage pipes, subsoil drainage works, asphalt surfacing and driveway extensions to suit the new kerb alignment.