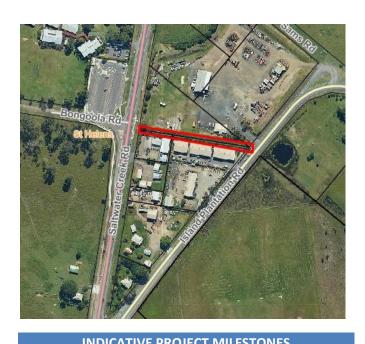

#### **PROJECT:**

The project provides for the construction of a new 2.0m wide concrete channel with single course block walls between Saltwater Creek Road and Island Plantation Road.

The works will improve stormwater flow through the existing drainage easement.

The traffic management plan that will be put in place for the duration of the construction period will be developed prior to works commencing.

| INDICATIVE PROJECT WILESTONES |                     |
|-------------------------------|---------------------|
| March 2021                    | Final Design        |
| April 2021                    | Tender Period       |
| May 2021                      | Construction Period |
| June 2021                     | Project Completion  |