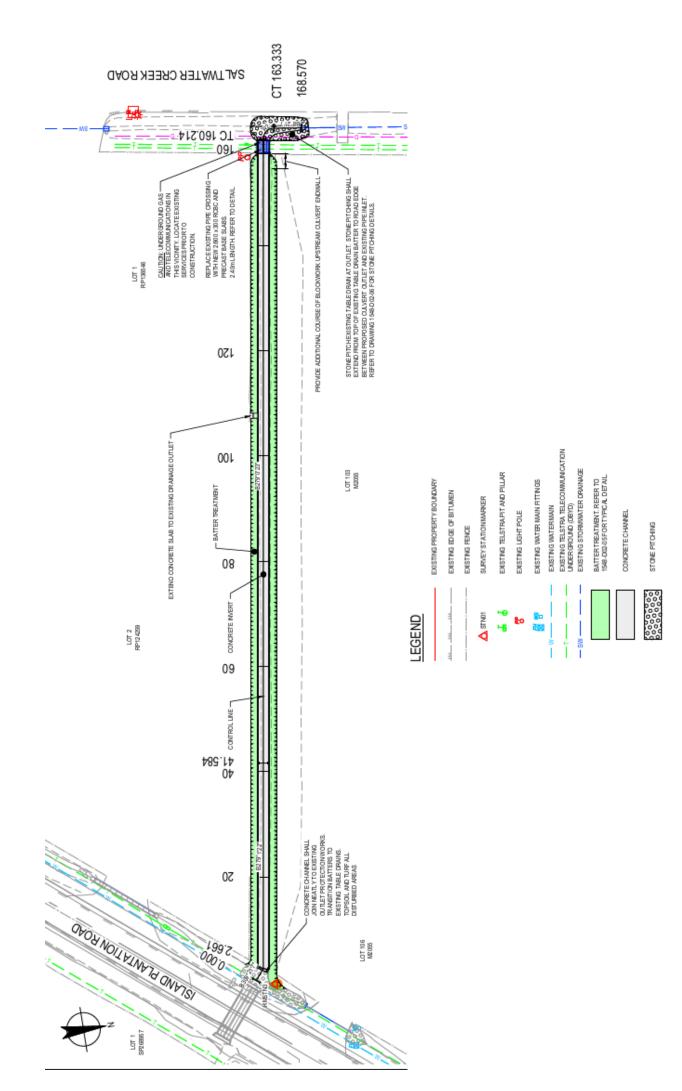

#### **PROJECT:**

The project provides for the construction of a new 2.0m wide concrete channel with single course block walls between Saltwater Creek Road and Island Plantation Road.

The works will improve stormwater flow through the existing drainage easement.

#### **PROJECT SCOPE OF WORKS:**

- Clearing and grubbing;
- Earthworks;
- Relocation of existing boundary fencing;
- Concrete channel construction;
- Landscaping including placement of jute mesh;
- Masonry block wall construction.