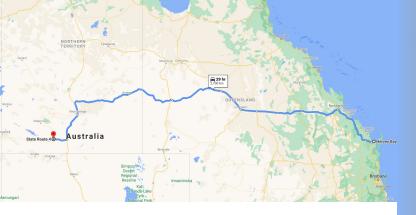

## FOOTPATHS AND ROADS

Council manages 2700 km of roads and footpaths in the region – that's equivalent to driving from Hervey Bay to beyond Alice Springs in central Australia!

\$387M 2021/22 TOTAL BUDGET