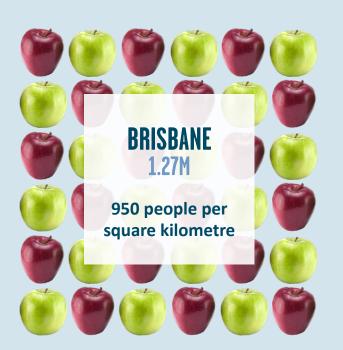

#### **POPULATION DENSITY**

FRASER COAST 108,183

15 people per square kilometre

**CAIRNS** 165,525

98 people per square kilometre

**IPSWICH** 229,845

210 people per square kilometre