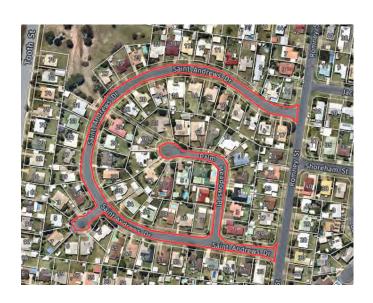

## Road Pavement Replacement —St Andrews Drive, Namwen Court and Palm Meadows Place

## PROJECT:

This project provides for road pavement replacement works in St Andrews Drive, Namwen Court and Palm Meadows Place.

This project was identified for completion as part of Council's road reconstruction prioritisation process due to the road's current condition level.