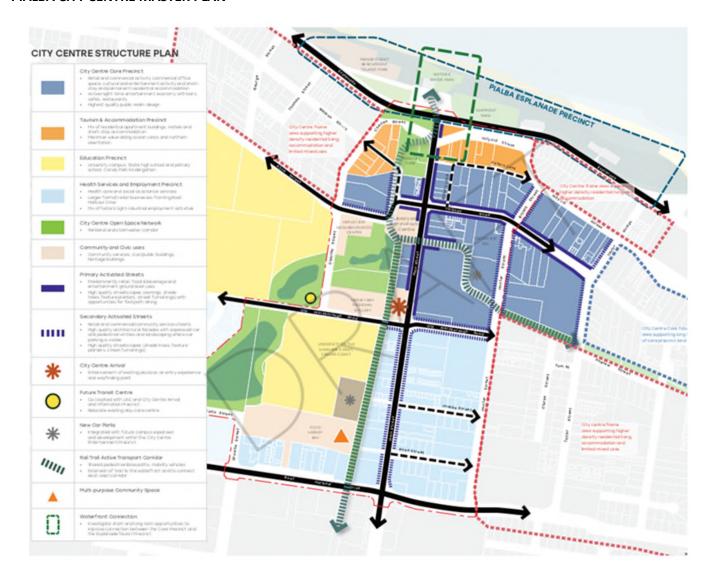

022.

## What timeframes must be achieved?

Eligible development permit has taken effect not before the 1 March 2022.

The development permit is considered to have taken effect when construction has lawfully commenced or sealing of survey plan for RAL.

## How to apply?

Please refer to Council's Infrastructure Charges Incentives Policy 2022; Adopted Infrastructure Charges Resolution for full details on infrastructure charges and incentives.

Developers or landowners who wish to determine whether their development is eligible for this subsidy should complete the attached application form and submit to Council.

Disclaimer: This document is for information purposes only and subject to applicable policy at the time of application and assessment.





#### **PIALBA CITY CENTRE MASTER PLAN**







## **CITY CENTRE OF MARYBOROUGH**







## **URANGAN HARBOUR MASTER PLAN**





## **INCENTIVE APPLICATION FORM**

## **CBD AND MASTER PLAN DEVELOPMENT**

# **INCENTIVE 2**

| APPLICANT DETAILS                                                                                                                                                                                                                                                                                                                                                                                                                                                                |                                   |  |  |  |
|--------------------------------------------------------------------------------------------------------