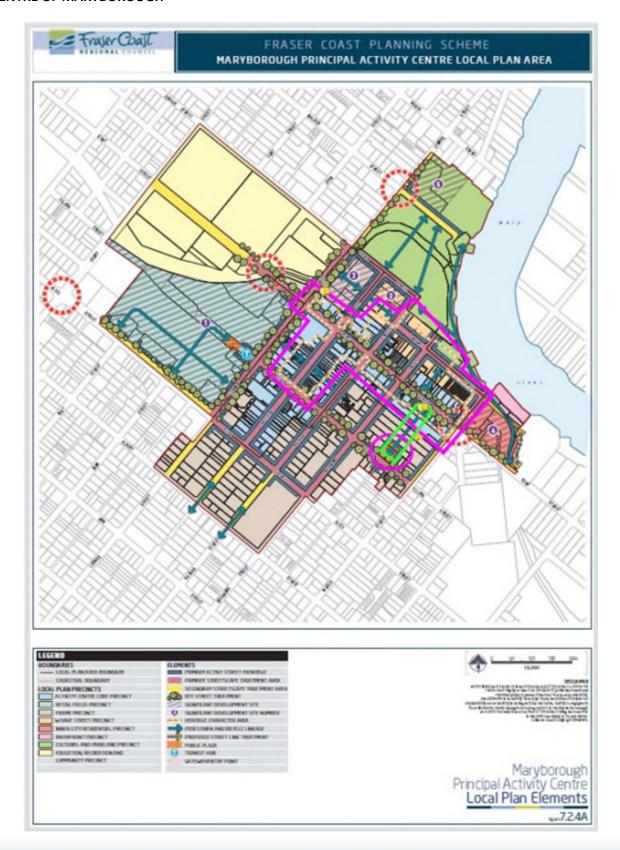

?

Eligible development permit has taken effect not before the 1 March 2022.

The development permit is considered to have taken effect when construction has lawfully commenced or sealing of survey plan for RAL.

## How to apply?

Please refer to Council's Infrastructure Charges Incentives Policy 2022; Adopted Infrastructure Charges Resolution for full details on infrastructure charges and incentives.

Developers or landowners who wish to determine whether their development is eligible for this subsidy should complete the attached application form and submit to Council.

Disclaimer: This document is for information purposes only and subject to applicable policy at the time of application and assessment.





#### **PIALBA CITY CENTRE MASTER PLAN**







## **CITY CENTRE OF MARYBOROUGH**







## **URANGAN HARBOUR MASTER PLAN**





## **INCENTIVE APPLICATION FORM**

## **CBD AND MASTER PLAN DEVELOPMENT**

# **INCENTIVE 2**

| APPLICANT DETAILS                                                                                                                                                                                                                                                                                                                                                                                                                                                                |                                   |  |  |  |
|-------------------------------------------------------------------------------------------------------------------------------------------------