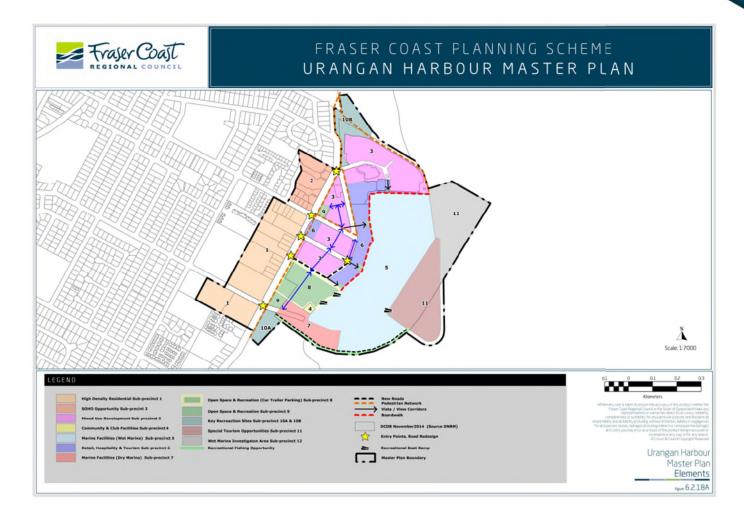

ffect not before the 1 March 2022.

The development permit is considered to have taken effect when construction has lawfully commenced or sealing of survey plan for RAL.

## How to apply?

Please refer to Council's Infrastructure Charges Incentives Policy 2022; Adopted Infrastructure Charges Resolution for full details on infrastructure charges and incentives.

Developers or landowners who wish to determine whether their development is eligible for this subsidy should complete the attached application form and submit to Council.

Disclaimer: This document is for information purposes only and subject to applicable policy at the time of application and assessment.





#### **PIALBA CITY CENTRE MASTER PLAN**







## **CITY CENTRE OF MARYBOROUGH**







## **URANGAN HARBOUR MASTER PLAN**





## **INCENTIVE APPLICATION FORM**

## **CBD AND MASTER PLAN DEVELOPMENT**

# **INCENTIVE 2**

| APPLICANT DETAILS                                                                                                                                                                                                                                                                                                                                                                                                                                                                |                                   |  |  |  |
|-------------------------------------------------------------------------------------------------------------------------------------------------------------------------------------------