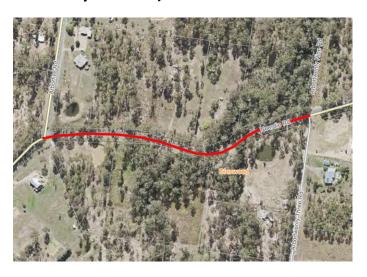

### **PROJECT:**

This project provides for road reconstruction/ realignment works of approximately 348m of roadway along Neerdie Road, Glenwood between Arborfive Road and Arbortwentythree Road.

The road reconstruction/realignment works are being undertaken to improve the road's geometry and safety for motorists.