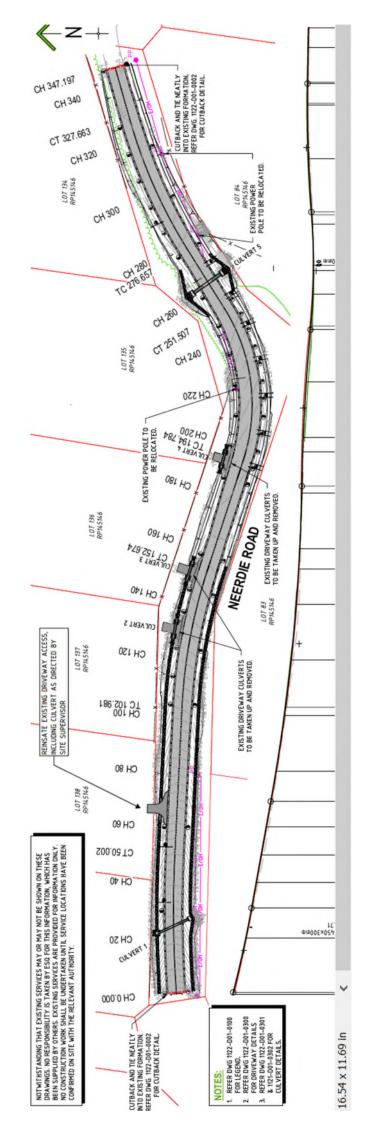

### **PROJECT:**

This project provides for road reconstruction/ realignment works of approximately 348m of roadway along Neerdie Road, Glenwood between Arborfive Road and Arbortwentythree Road.

The road reconstruction/realignment works are being undertaken to improve the road's geometry and safety for motorists.

### **PROJECT SCOPE OF WORKS:**

The Project scope is as follows:

- · Road alignment improvement;
- Earthworks;
- Excavation of existing bitumen surfacing and pavement;
- Installation of new pavement material and pavement widening.
- Installation of new stormwater drainage culverts;
- Bitumen surfacing;
- Pavement marking and signage;
- Driveway extensions and reinstatement of culverts to suit new road alignment at Lots 135, 136, 137 and 138 RP145146:
- Restoration works.