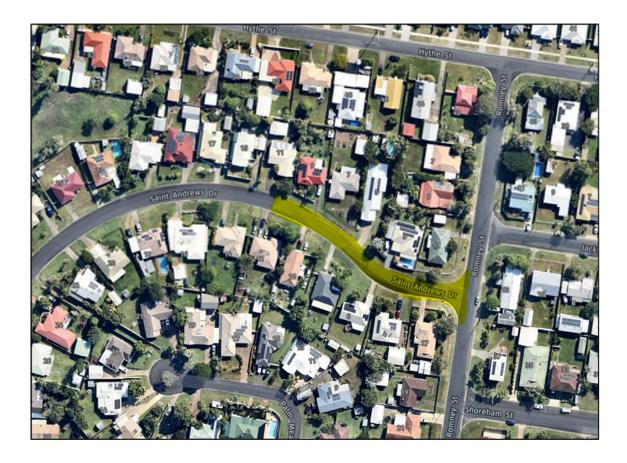

### Asphalt Resurfacing—St Andrews Drive, Hervey Bay and Woongool Road and Eatonvale Road, Maryborough

St Andrews Drive, Pialba (remaining 120m section on the northern end of St Andrews Drive from 11 St Andrews Drive to Romney Street)