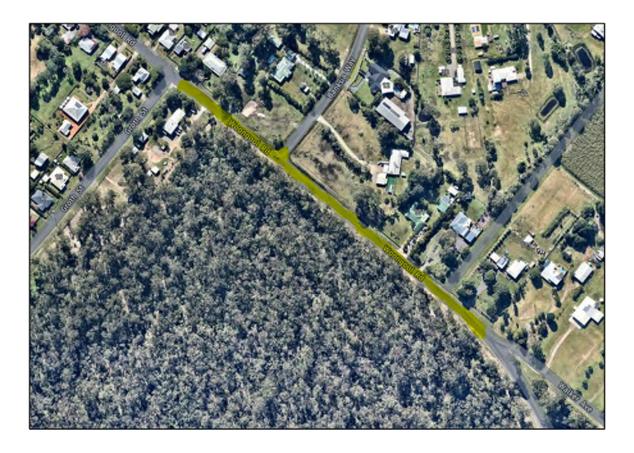

|
|-------------------------------|---------------------|
| October 2022                  | Tender Period       |
| Nov/Dec 2022                  | Construction Period |
| Dec 2022                      | Project Completion  |

Note: Project milestones are subject to contract and weather and may change.

See layout plans attached for site location detail (Page 2-3)

# **INFRASTRUCTURE SERVICES**

PHONE: 1300 79 49 29 WEB: frasercoast.qld.gov.au EMAIL: enquiry@frasercoast.qld.gov.au

### Asphalt Resurfacing—St Andrews Drive, Hervey Bay and Woongool Road and Eatonvale Road, Maryborough

St Andrews Drive, Pialba (remaining 120m section on the northern end of St Andrews Drive from 11 St Andrews Drive to Romney Street)



Woongool Road, Tinana (Groth Street to Walker Avenue)



## Asphalt Resurfacing—St Andrews Drive, Hervey Bay and Woongool Road and Eatonvale Road, Maryborough

Eatonvale Road, Tinana (Rosehill Road to Amador Road) - Bitumen Reseal