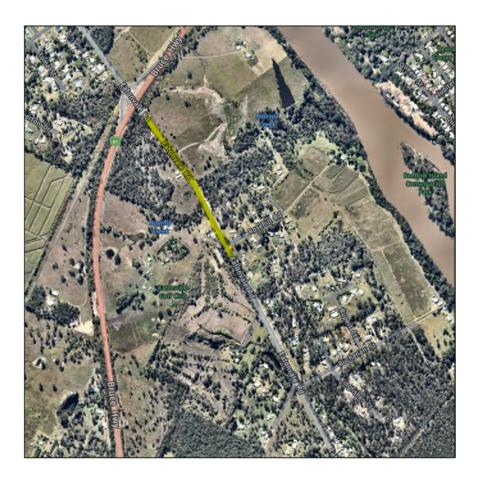

## Asphalt Resurfacing—St Andrews Drive, Hervey Bay and Woongool Road and Eatonvale Road, Maryborough

Eatonvale Road, Tinana (Rosehill Road to Amador Road) - Bitumen Reseal