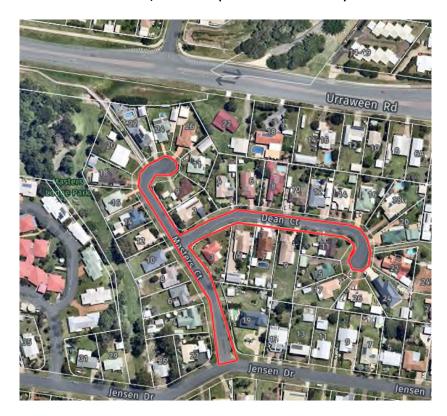

Note: Project milestones are subject to contract and weather and may change.

See Layout plans attached for site location details (Page 2-3)

EMAIL: enquiry@frasercoast.qld.gov.au

Location 1 & 2 – Masters Court, Urraween (Jensen Drive to End) & Dean Court, Urraween (Masters Court to End)