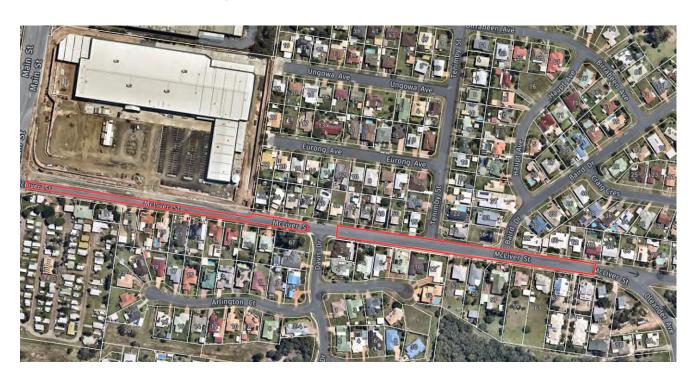

Location 3 – McLiver Street, Pialba (Sectional resurfacing works between Main Street and Oleander Avenue, excluding 20m both sides of Davis Street Roundabout)

Location 4, 5 & 6 – Katandra Street, Point Vernon (Eaton Street to End), Parraweena Court, Point Vernon (Katandra Street to End) & Cumberland Court, Point Vernon (Parraweena Court to End).