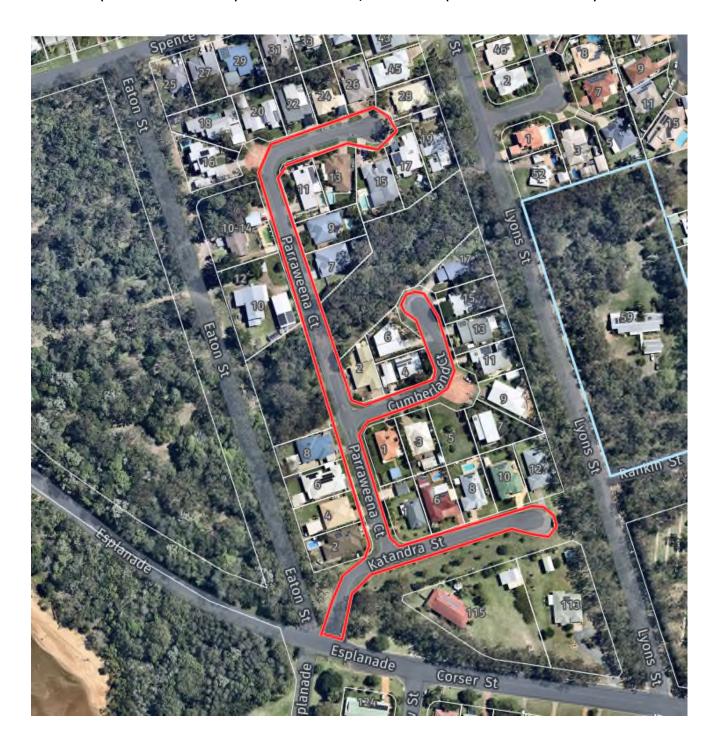

Location 3 – McLiver Street, Pialba (Sectional resurfacing works between Main Street and Oleander Avenue, excluding 20m both sides of Davis Street Roundabout)

Location 4, 5 & 6 – Katandra Street, Point Vernon (Eaton Street to End), Parraweena Court, Point Vernon (Katandra Street to End) & Cumberland Court, Point Vernon (Parraweena Court to End).