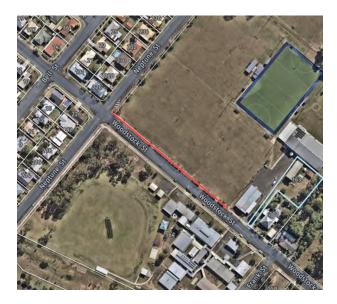

#### **PROJECT:**

This project provides for the construction of a 1.3m -1.9m wide concrete footpath for a distance of approximately 180m on the northern side of Woodstock Street between Neptune Street and Frank Street to provide access to the on-street parking area located adjacent to the Maryborough Hockey fields.

This project was identified for completion as part of a missing link from the existing footpath on the northern side of Woodstock Street.