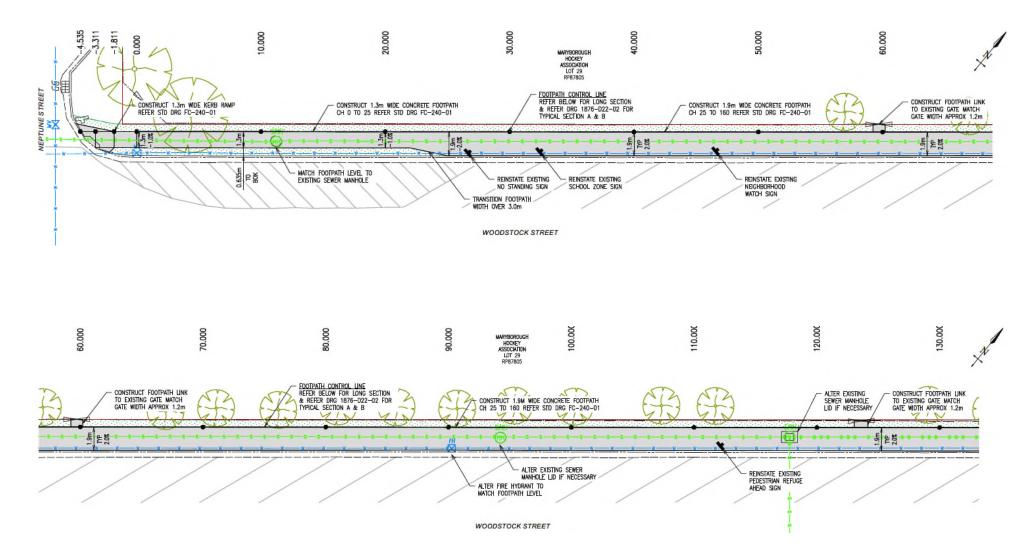

#### **PROJECT:**

This project provides for the construction of a 1.3m -1.9m wide concrete footpath for a distance of approximately 180m on the northern side of Woodstock Street between Neptune Street and Frank Street to provide access to the on-street parking area located adjacent to the Maryborough Hockey fields.

## **PROJECT SCOPE OF WORKS:**

The project scope is as follows:

- Excavation and earthworks;
- Construction of a new 1.3m-1.9m wide concrete footpath in Woodstock Street from Neptune Street to Frank Street;
- Footpath links to existing Maryborough Hockey Fields gates;
- Kerb ramp at the Neptune Street and Woodstock Street intersection;
- Reinstatement of signage;

#### Footpath Construction – Woodstock Street

Footpath Construction – Woodstock Street

| LEGEND                                       |   |
|----------------------------------------------|---|
| FOOTPATH EDGE                                |   |
| EXIST. CONCRETE                              | 4 |
| TOP DRESS & TURF                             |   |
| CONCRETE FOOTPATH<br>(100mm THICK SL62 MESH) |   |
|                                              |   |