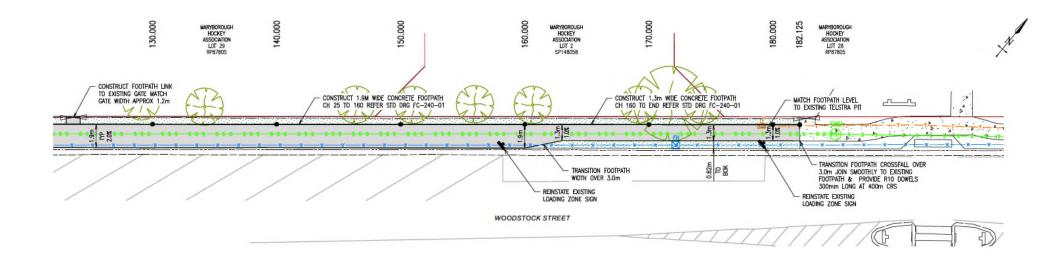

#### **PROJECT:**

This project provides for the construction of a 1.3m -1.9m wide concrete footpath for a distance of approximately 180m on the northern side of Woodstock Street between Neptune Street and Frank Street to provide access to the on-street parking area located adjacent to the Maryborough Hockey fields.

## **PROJECT SCOPE OF WORKS:**

The project scope is as follows:

- Excavation and earthworks;
- Construction of a new 1.3m-1.9m wide concrete footpath in Woodstock Street from Neptune Street to Frank Street;
- Footpath links to existing Maryborough Hockey Fields gates;
- Kerb ramp at the Neptune Street and Woodstock Street intersection;
- Reinstatement of signage;

#### Footpath Construction – Woodstock Street

Footpath Construction – Woodstock Street

| LEGEND                                       |   |
|----------------------------------------------|---|
| FOOTPATH EDGE                                |   |
| EXIST. CONCRETE                              | 4 |
| TOP DRESS & TURF                             |   |
| CONCRETE FOOTPATH<br>(100mm THICK SL62 MESH) |   |
|                                              |   |