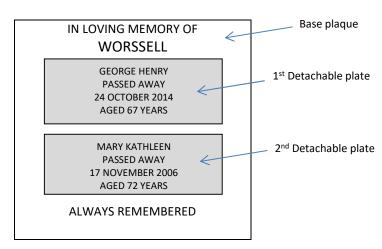

A first interment requires the base plaque and 1<sup>st</sup> detachable plate. A second interment only requires the 2<sup>nd</sup> detachable plate. Crosses, emblems, regimental crests, badges, photographs or extra lines of text are available upon request.

EXAMPLE (See page 3 for more wording examples)

# **1. Base Plaque** (please also complete section 2. over page)

| Line 1                                      |                                                           |  |  |
|---------------------------------------------|-----------------------------------------------------------|--|--|
| Line 2                                      |                                                           |  |  |
|                                             | SPACE FOR DETACHABLE PLATE/S (REFER SECTION 2. OVER PAGE) |  |  |
| Line 3                                      |                                                           |  |  |
| Additional plaque requirements e.g. Emblem# |                                                           |  |  |