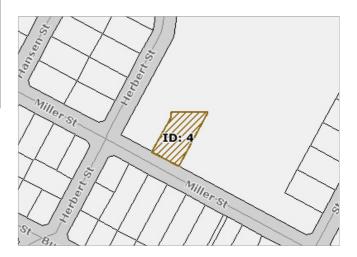

## Urangan Point State School, Block D

| AHC Category                        | Archaeological                                                                                  | Historic     | Indigenous   | Landscape        |  |  |  |  |  |
|-------------------------------------|-------------------------------------------------------------------------------------------------|--------------|--------------|------------------|--|--|--|--|--|
|                                     |                                                                                                 | Y            |              |                  |  |  |  |  |  |
| Address/Location                    | Miller Street Urangan                                                                           |              |              |                  |  |  |  |  |  |
| Title Details / (GPS)               | Refer to Queensland Heritage Register Place ID 601375                                           |              |              |                  |  |  |  |  |  |
| Place Type                          | School - state (primary)                                                                        |              |              |                  |  |  |  |  |  |
| Place Category                      | Education, Research, Scientific Facility                                                        |              |              |                  |  |  |  |  |  |
| Place Components                    | School/School room                                                                              |              |              |                  |  |  |  |  |  |
| Historical Theme(s)                 |                                                                                                 |              |              |                  |  |  |  |  |  |
| 1 migration from outside and within |                                                                                                 |              |              |                  |  |  |  |  |  |
| 1.4 Peopling Places                 |                                                                                                 |              |              |                  |  |  |  |  |  |
| 8.1 Peopling Places                 |                                                                                                 |              |              |                  |  |  |  |  |  |
| 9 primary school                    | ing                                                                                             |              |              |                  |  |  |  |  |  |
| 9.1 Educating Queensla              | anders                                                                                          |              |              |                  |  |  |  |  |  |
| Historical Context                  | Refer to Queensland Heritage Register Place ID 601375                                           |              |              |                  |  |  |  |  |  |
| Physical Description                | Refer to Queensland Heritage Register Place ID 601375                                           |              |              |                  |  |  |  |  |  |
| Integrity                           | Fair                                                                                            |              | Condition    | Good             |  |  |  |  |  |
| Listings                            | Register of the                                                                                 | QLD Heritage | QLD National | HBCC Planning    |  |  |  |  |  |
|                                     | National Estate                                                                                 | Register     | Trust        | Scheme Policy 10 |  |  |  |  |  |
|                                     |                                                                                                 | Y            |              |                  |  |  |  |  |  |
| Inspection Date                     | 02/10/2010                                                                                      |              |              |                  |  |  |  |  |  |
| References                          | Department of Environment and Resource Management, Queensland Heritage Register Place ID 601375 |              |              |                  |  |  |  |  |  |
| Internal Ref                        | Place ID: 4                                                                                     |              |              |                  |  |  |  |  |  |
| Entry Date                          | 06 April, 2011                                                                                  |              |              |                  |  |  |  |  |  |
| Amended Date                        | 09 August,<br>2013                                                                              |              |              |                  |  |  |  |  |  |