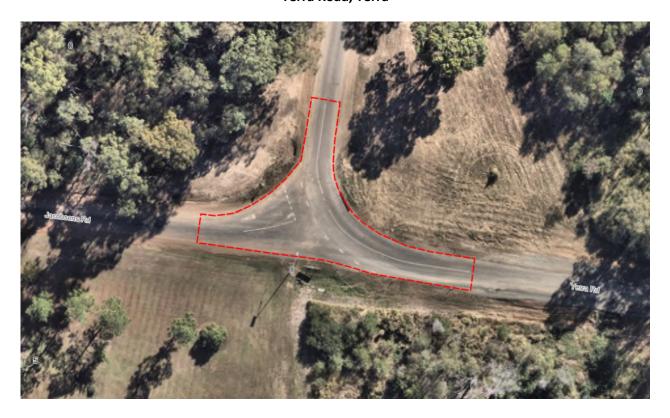

#### Yerra:

 Yerra Rd, Yerra (Intersection of Jacobsens and Yerra Rd)

# Sydney Street, Maryborough

Woongool Road, Maryborough

Cul-de-sac Ends of Magnolia Court, Parkview Court and Wattle Court

Yerra Road, Yerra