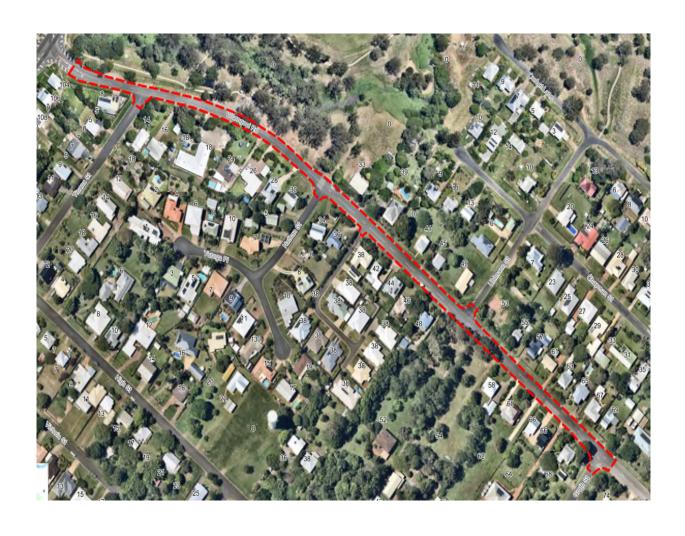

## Maryborough:

- Sydney St, Maryborough (Saltwater Ck Rd to approx 110m along Sydney St)
- Woongool Rd (Gympie Rd to Groth St)
- Cul-de-sac end areas of Magnolia Court, Parkview Court and Wattle Court

# Sydney Street, Maryborough

Woongool Road, Maryborough

Cul-de-sac Ends of Magnolia Court, Parkview Court and Wattle Court

Yerra Road, Yerra