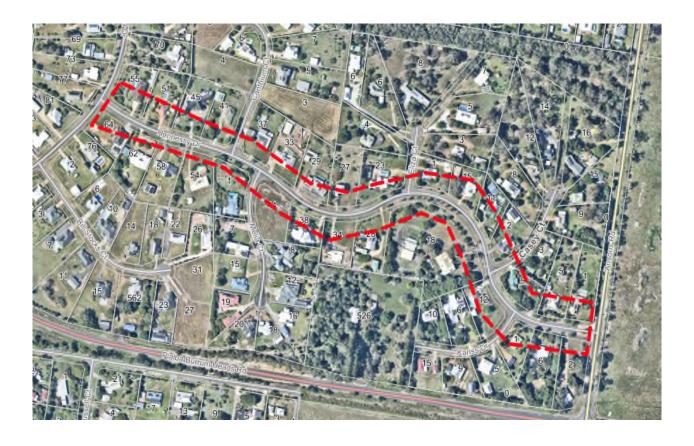

## Dundowran

 Hennessy Drive, Dundowran (Ansons Rd to Panorama Drive)

The asphalt resurfacing works are being undertaken as a result of inspections carried out as part of Council's ongoing asset inspection program which identified that the roads were showing signs of pavement failure and distress.

# Hennessy Drive, Dundowran