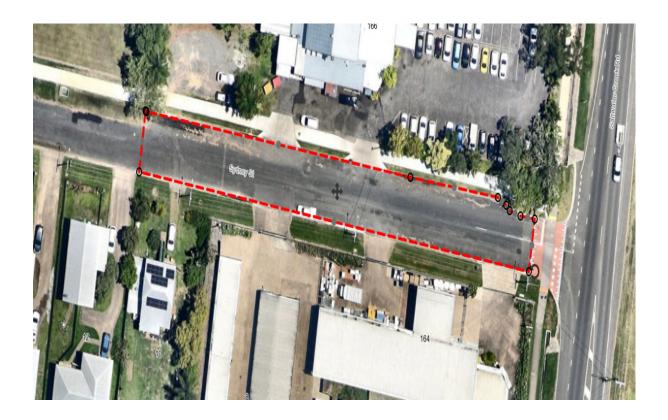

## Dundowran

 Hennessy Drive, Dundowran (Ansons Rd to Panorama Drive)

The asphalt resurfacing works are being undertaken as a result of inspections carried out as part of Council's ongoing asset inspection program which identified that the roads were showing signs of pavement failure and distress.

# Hennessy Drive, Dundowran