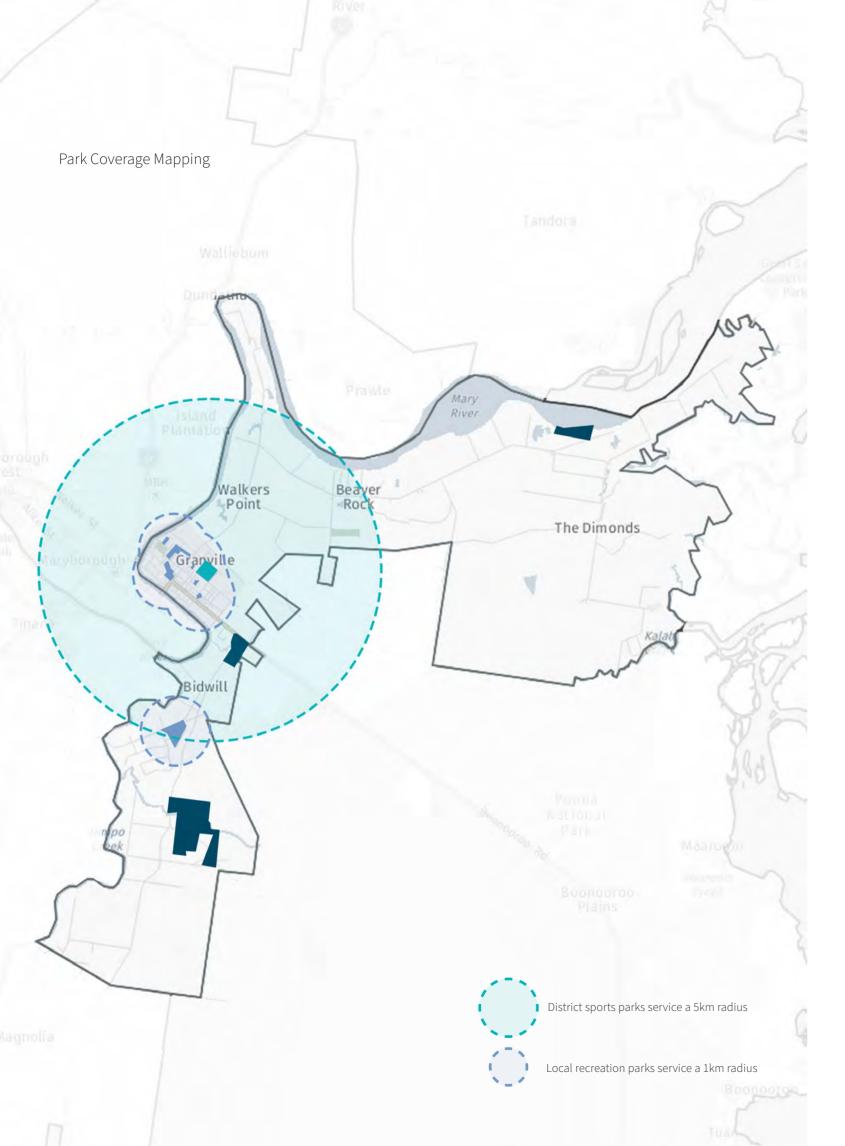

ace   | 0                  | 0      |
|                     | Sub-Total    | 8                  | 33.47  |
|                     | TOTAL        | 9                  | 49.73  |
|                     | Conservation | 1                  | 144.75 |
|                     | Bushland     | 1                  | 22.97  |
| Environmental       | Nature       | 1                  | 5.26   |
| Parks               | Corridor     | 0                  | 0      |
|                     | Coastal      | 1                  | 20.79  |
|                     | Sub-Total    | 4                  | 193.77 |
|                     | Utility      | 0                  | 0      |
| Constrained         | Drainage     | 0                  | 0      |
| Parks               | Sub-Total    | 0                  | 0      |





The current population for the Granville and Surrounds Planning Area, including Little Tinana is 3150 in 2021 and forecast to increase to 3505 by 2041. This represents an 11.3% increase in population or 355 persons.

| Planning<br>Catchment      | 2021 | 2026 | 2031 | 2036 | 2041 | Change from 2021-2041<br>(No.) | Change 2021-2041 (%) |
|----------------------------|------|------|------|------|------|--------------------------------|----------------------|
| Granville and<br>Surrounds | 3150 | 3176 | 3299 | 3490 | 3505 | 355                            | 11.3                 |

#### Demand and Gap Analysis Assessment - Land

Based on future population growth for the Granville and Surrounds Planning Area over the next 20 year period, the analysis shows that there is an overall 40.26ha over