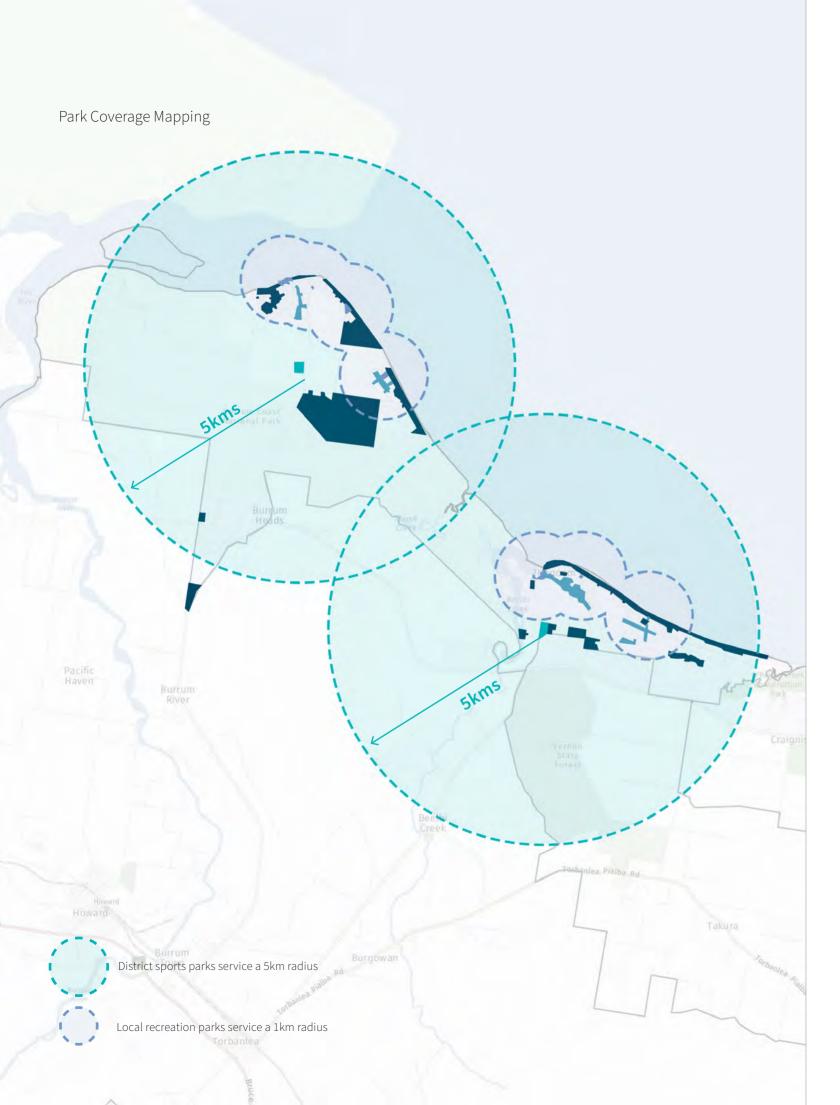

14                 | 13.0               |
|               | Conservation | 0                  | 0                  |
|               | Bushland     | 4                  | 187.8              |
| Environmental | Nature       | 6                  | 27.3               |
| Parks         | Corridor     | 0                  | 0                  |
|               | Coastal      | 8                  | 110.5              |
|               | Sub-Total    | 18                 | 325.6              |
|               | Utility      | 1                  | 0.14               |
| Constrained   | Drainage     | 6                  | 33.13              |
| Parks         | Sub-Total    | 7                  | 33.2               |

#### Area ares)

## ò

## 6

# 1

# 5

#### )1

# 83

# 3

# 55

# 69

# 3

# 8



The current population for the Burrum Heads – Toogoom Planning Area is 5,204 in 2021 and forecast to increase to 6,232 by 2041. This represents a 19.8% increase in population or 1,028 persons.

| Planning<br>Catchment     | 2021 | 2026 | 2031 | 2036 | 2041 | Change from 2021-2041<br>(No.) | Change 2021-2041 (%) |
|---------------------------|------|------|------|------|------|--------------------------------|----------------------|
| Burrum Heads -<br>Toogoom | 5204 | 5617 | 5948 | 6116 | 6232 | 1028                           | 19.8                 |

Demand and Gap Analysis Assessment - Land

Based on future population growth for the Burrum Heads – Toogoom Planning Area over the next 20 year period, the analysis shows that there is an overall 3.81 ha under supply of sport and recreation