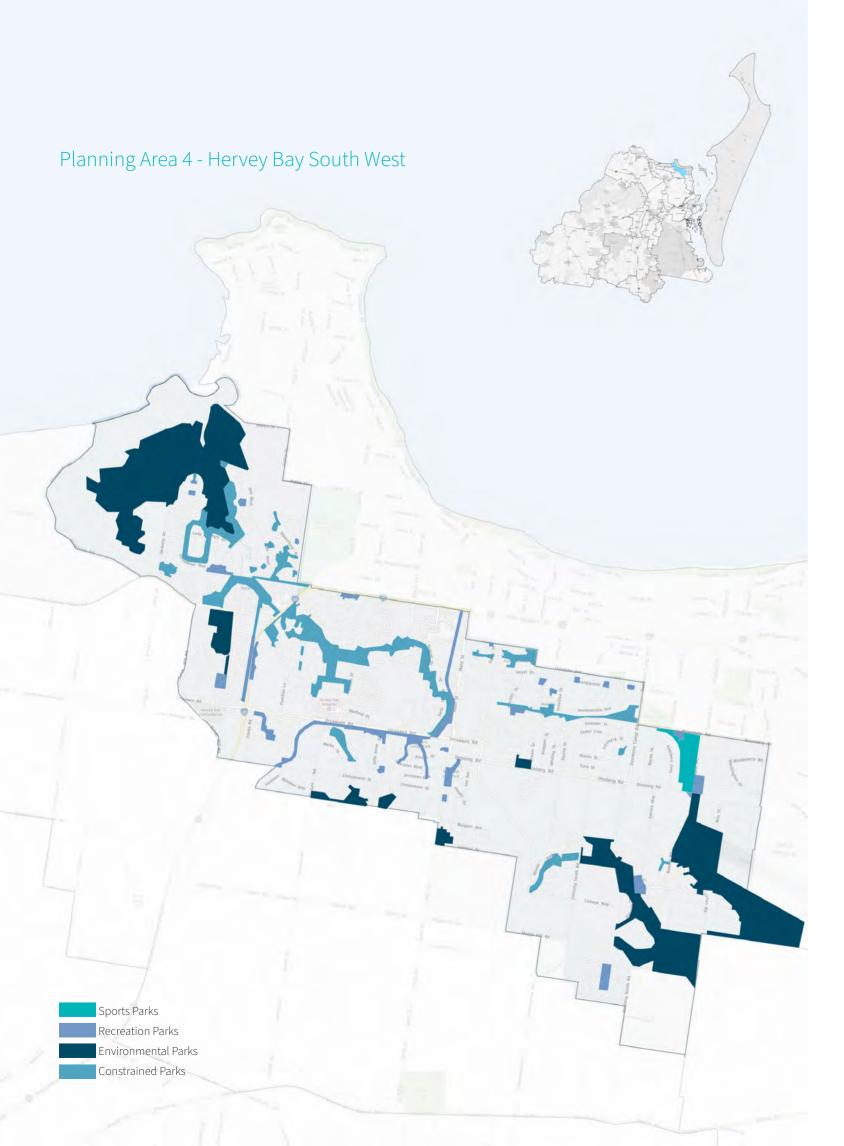

uture   | Demand (Ha)            | 14.2527        | 20.7312            | 34.9839  |  |  |
| (2041)   | Gap (Ha)               | -14.2527       | -12.3812           | -26.6339 |  |  |

NOTE: Positive numbers indicate an oversupply and negative numbers indicate an under supply of parkland.



#### Demand and Gap Analysis Assessment -Embellishment

A district recreation park is identified for embellishment within the Nikenbah-Dundowran Planning Area, adjacent to the Craignish-Dundowran Beach Planning Area. This will service both Planning Areas.

#### Conclusion

No future park land acquisition or embellishment are identified for the Craignish-Dundowran Beach Planning Area as this area will be serviced by the proposed district recreation park in the adjacent Nikenbah-Dundowran Planning area.



This planning area contains 14.8 hectares of sport park (of which 1.96 ha is specialised sports park) and 36.01 hectares of recreation park. The total provision of sport and recreation park is 50.81 hectares. Based on the 2021 census population data for the Hervey Bay South West Planning Area, this represents a 6.96ha under supply of park.

In addition to sport and recreation park, the Planning Area also has:

- 318.45 hectares of environmental park; and
- 103.51 hectares of constrained park.

|                  | Hierarchy    | Number of<br>Parks | Total<br>(Hect |
|------------------|--------------|--------------------|----------------|
|                  | Regional     | 0                  | 0              |
|                  | District     | 3                  | 12.            |
| S