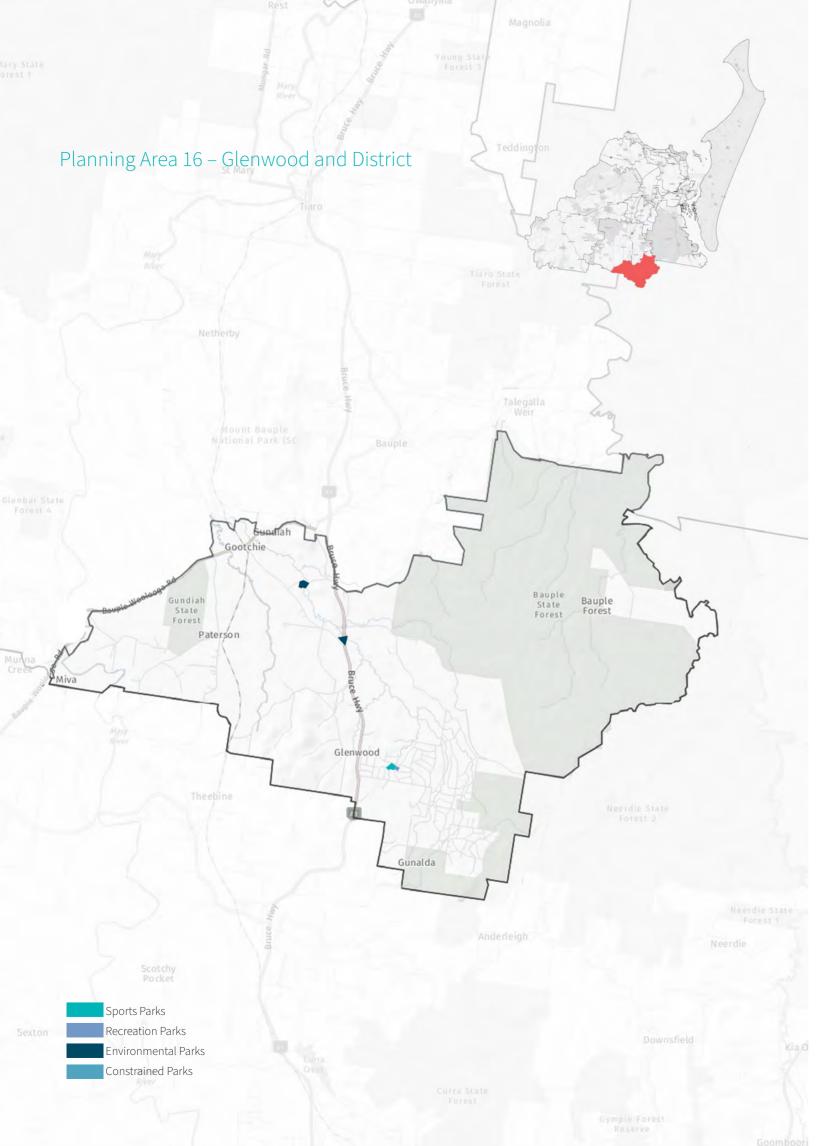

| 2.9997         | 4.3632             | 7.3629 |  |
| (2041)           | Gap (Ha)               | 1.8803         | 6.5068             | 8.3871 |  |

NOTE: Positive numbers indicate an oversupply and negative numbers indicate an under supply of parkland.

Based on future population growth for the Tiaro and Bauple District Planning Area over the next 20 year period, no additional park land is proposed to be acquired.



## Demand and Gap Analysis Assessment -

#### Embellishment

Based on future population growth for the Tiaro and Bauple District Planning Area over the next 20 year period, the analysis shows that no additional embellishments are required.

#### Conclusion

No future park land acquisition or embellishment is identified for the Tiaro and Bauple District Planning Area.



This planning area contains 2.75 hectares of sport park and 0.54 hectares of recreation park. The total provision of sport and recreation park is 3.29 hectares. Based on the 2021 census population data for the Glenwood and District Planning Area, this represents a 3.35ha undersupply of park.

In addition to sport and recreation park, the Planning Area also has:

• 6.81 hectares of environmental park.

|                        | Hierarchy                                                                       | Number<br>of Parks                   |                                     |
|------------------------|---------------------------------------------------------------------------------|--------------------------------------|-------------------------------------|
|