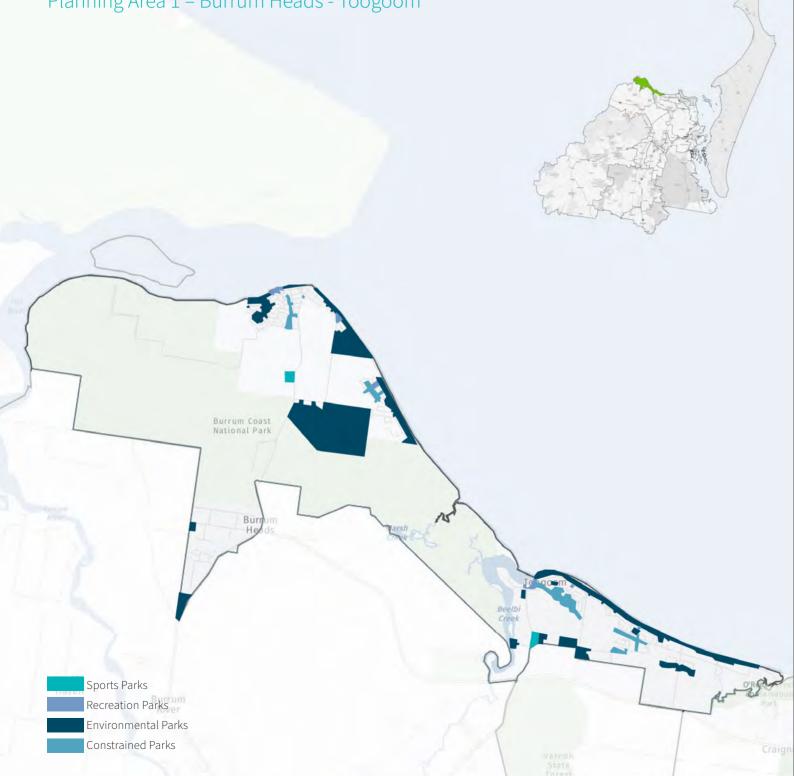

| Nature   | Developed    | No             | 0.5453  |
| OS100595 | Town Hall Green       | Kent Street, Marybor-<br>ough                | Recreation                                                                       | Civic    | Developed    | Yes            | 0.1227  |
| OS100596 |                       | Kent Street, Marybor-<br>ough                | Recreation                                                                       | Civic    | Developed    | Yes            | 0.1152  |

Fraser Coast Regional Council Park Strategy 2041 | 94

# **Appendix 2 – Park Network Assessment**

Future park land acquisition and embellishment identified for the Fraser Coast Region is outlined below within each Planning Area.

# Planning Area 1 – Burrum Heads - Toogoom



#### Existing Park Provision

This planning area contains 7.56 hectares of sport park and 5.45 hectares of recreation park. The total provision of sport and recreation park is 13.01 hectares. Based on the 2021 census population data for the Burrum Heads -Toogoom Planning Area, this represents an 0.85ha oversupply of park.

In addition to sport and recreation park, the Planning Area also has:

- 325.69 hectares of environmental park; and
- 33.28 hectares of constrained parks.

|               | Hierarchy    | Number of<br>Parks | Total A<br>(Hectar |
|---------------|--------------|--------------------|--------------------|
|               | Regional     | 0                  | 0                  |
|               | District     | 2                  | 7.56               |
| Sports Parks  |