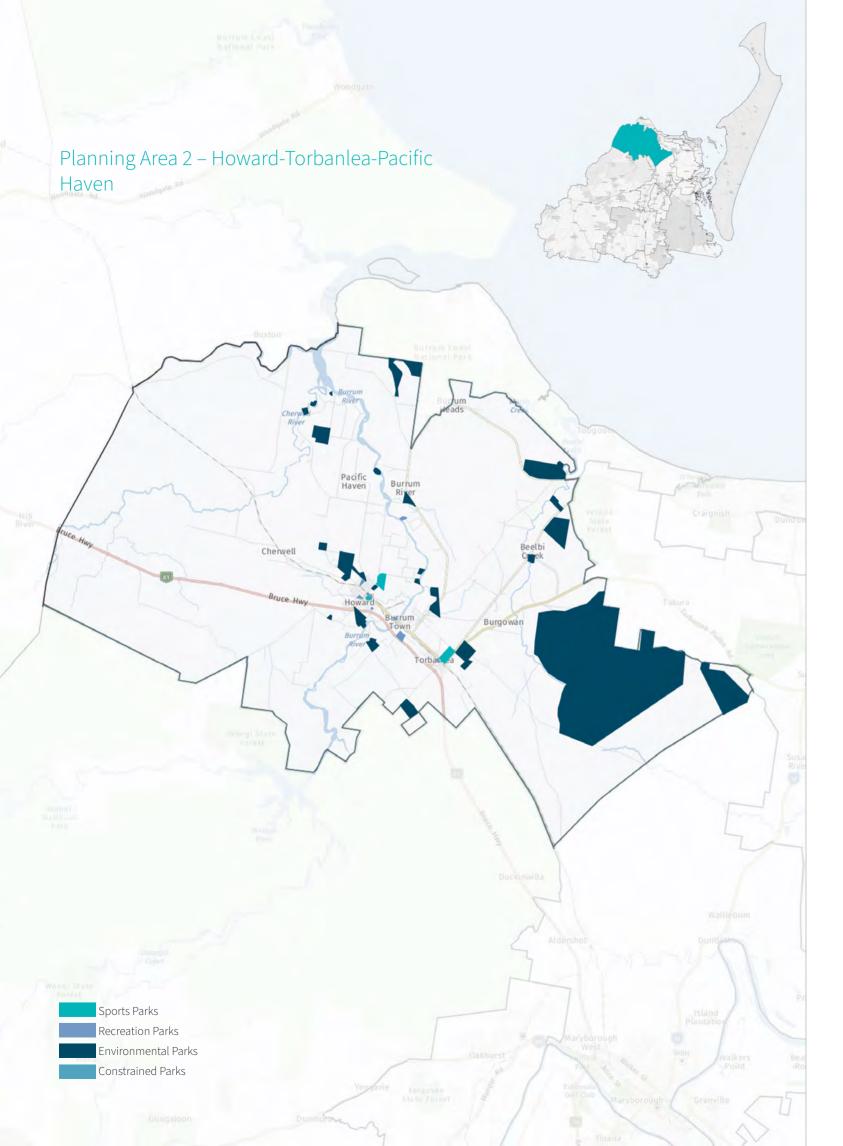

| 6.7276         | 9.7856             | 16.5132 |
| (2036)           | Gap (Ha)               | 0.8324         | -4.3356            | -3.5032 |
| Future           | Demand (Ha)            | 6.8552         | 9.9712             | 16.8264 |
| (2041)           | Gap (Ha)               | 0.7048         | -4.5212            | -3.8164 |

NOTE: Positive numbers indicate an oversupply and negative numbers indicate an under supply of parkland.



# Demand and Gap Analysis Assessment - Embellishment

Based on future population growth for the Burrum Heads – Toogoom Planning Area over the next 20 year period, the analysis shows that no additional embellishments are required.

#### Conclusion

No future park land acquisition or embellishment is identified for the Burrum Heads – Toogoom Planning Area.



This planning area contains 45.4 hectares of sport park (noting 43.11 ha is specialised sports park) and 14.17 hectares of recreation park. The total provision of sport and recreation park is 59.57 hectares. Based on the 2021 census population data for the Howard-Torbanlea-Pacific Haven Planning Area, this represents a 6.47ha<sup>16</sup> oversupply of park.

In addition to sport and recreation park, the Planning Area also has:

• 3617.82 hectares of environmental park

|                  | Hierarchy    | Number<br>of Parks | Total Are<br>(Hectare: |
|------------------|--------------|--------------------|------------------------|
|                  | Regional     | 0                  | 0                      |
|                  | District     | 1                  | 2.29