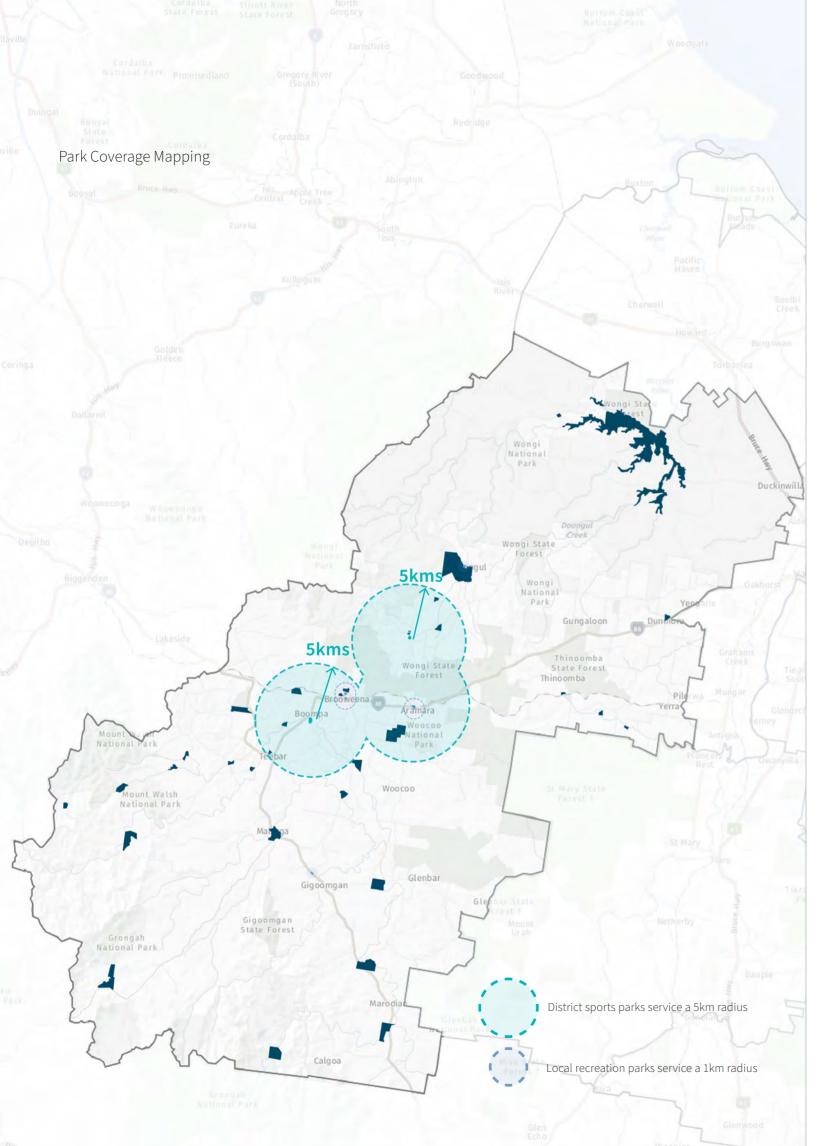

| Conservation | 5                  | 1832.19 |
|                     | Bushland     | 19                 | 667.89  |
| Environmental       | Nature       | 0                  | 36.61   |
| Parks               | Corridor     | 0                  | 0       |
|                     | Coastal      | 0                  | 0       |
|                     | Sub-Total    | 24                 | 2536.69 |
|                     | Utility      | 0                  | 0       |
| Constrained         | Drainage     | 0                  | 0       |
| Parks               | Sub-Total    | 0                  | 0       |
|                     |              |                    |         |

17. The specialised sports park category was not included in these figures, given restricted access.





The current population for the Rural West Planning Area is 1024 in 2021 and forecast to increase to 1364 by 2041. This represents a 33.2% increase in population or 340 persons.

| Planning<br>Catchment | 2021 | 2026 | 2031 | 2036 | 2041 | Change from 2021-2041<br>(No.) | Change 2021-2041 (%) |
|-----------------------|------|------|------|------|------|--------------------------------|----------------------|
| Rural West            | 1024 | 1138 | 1217 | 1298 | 1364 | 340                            | 33.2                 |

#### Demand and Gap Analysis Assessment - Land

Based on future population growth for the Rural West Planning Area over the next 20 year period, the analysis shows that there is an overall 10.03ha oversupply of sport and recreation park by 2041.

|          |