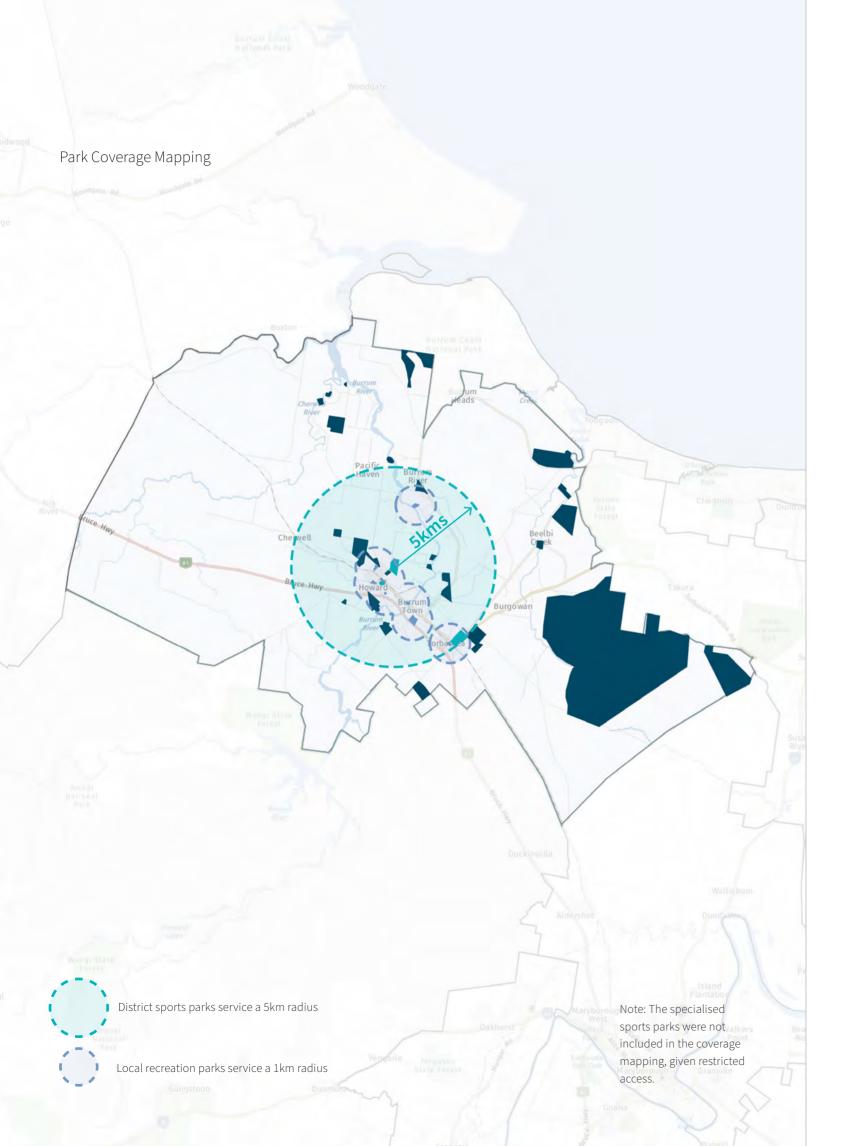

|
| Environmental    | Nature       | 10                 | 31.4                   |
| Parks            | Corridor     | 0                  | 0                      |
|                  | Coastal      | 0                  | 0                      |
|                  | Sub-Total    | 31                 | 3617.82                |
|                  | Utility      | 0                  | 0                      |
| Constrained      | Drainage     | 0                  | 0                      |
| Parks            | Sub-Total    | 0                  | 0                      |
|                  |              |                    |                        |

16. The specialised sports park category was not included in these figures, given restricted access.



#### Area ares)

101



The current population for the Howard-Torbanlea-Pacific Haven Planning Area is 3698 in 2021 and forecast to increase to 4,571 by 2041. This represents a 23.6% increase in population or 873 persons.

| Planning<br>Catchment                 | 2021 | 2026 | 2031 | 2036 | 2041 | Change from 2021-2041<br>(No.) | Change 2021-2041 (%) |
|---------------------------------------|------|------|------|------|------|--------------------------------|----------------------|
| Howard-<br>Torbanlea-Pacific<br>Haven | 3698 | 4063 | 4216 | 4390 | 4571 | 873                            | 23.6                 |

Demand and Gap Analysis Assessment - Land

Based on future population growth for the Howard-Torbanlea-Pacific Haven Planning Area over the next 20 year period, the analysis shows that there is an ove