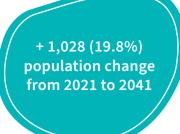

| 8.9872             | 15.1659 |
|                  | Gap (Ha)               | 1.3813         | -3.5372            | -2.1559 |
| Future           | Demand (Ha)            | 6.5428         | 9.5168             | 16.0596 |
| (2031)           | Gap (Ha)               | 1.0172         | -3.5372            | -2.52   |
| Future           | Demand (Ha)            | 6.7276         | 9.7856             | 16.5132 |
| (2036)           | Gap (Ha)               | 0.8324         | -4.3356            | -3.5032 |
| Future           | Demand (Ha)            | 6.8552         | 9.9712             | 16.8264 |
| (2041)           | Gap (Ha)               | 0.7048         | -4.5212            | -3.8164 |

NOTE: Positive numbers indicate an oversupply and negative numbers indicate an under supply of parkland.



# Demand and Gap Analysis Assessment - Embellishment

Based on future population growth for the Burrum Heads – Toogoom Planning Area over the next 20 year period, the analysis shows that no additional embellishments are required.

#### Conclusion

No future park land acquisition or embellishment is identified for the Burrum Heads – Toogoom Planning Area.



This planning area contains 45.4 hectares of sport park (noting 43.11 ha is specialised sports park) and 14.17 hectares of recreation park. The total provision of sport and recreation park is 59.57 hectares. Based on the 2021 census population data for the Howard-Torbanlea-Pacific Haven Planning Area, this represents a 6.47ha<sup>16</sup> oversupply of park.

In addition to sport and recreation park, the Planning Area also has:

• 361