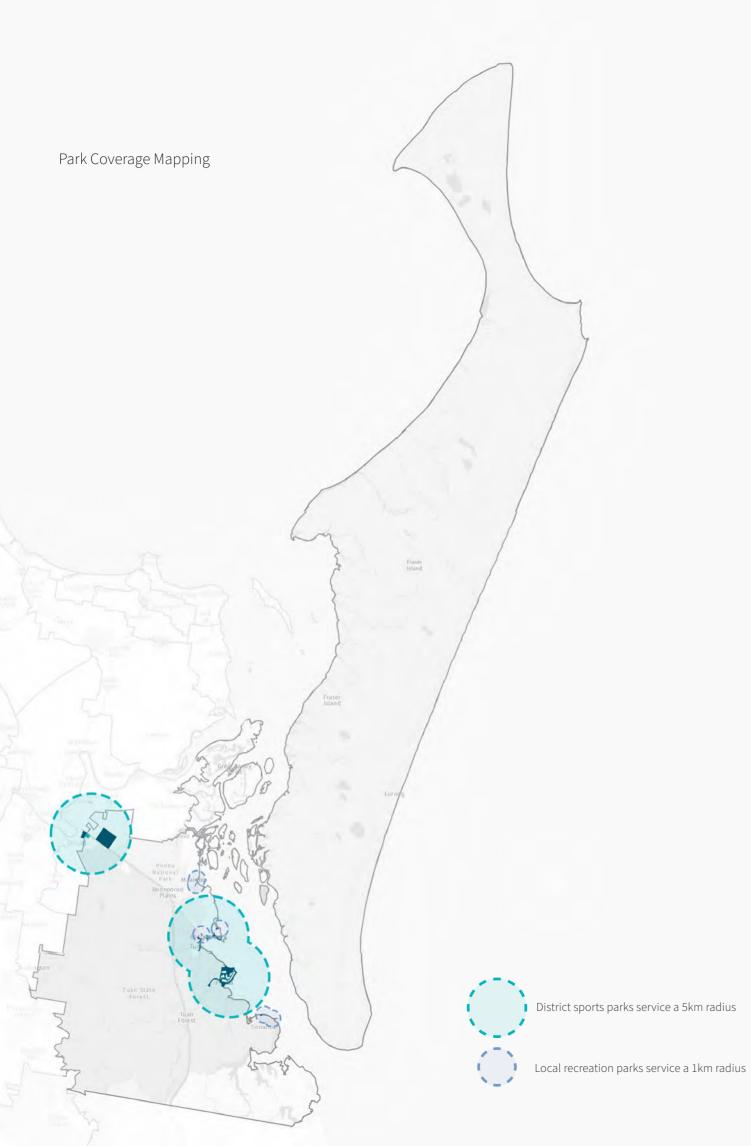

| 0                  | 0      |
|               | Greenspace   | 1                  | 0.04   |
|               | Sub-Total    | 6                  | 11.09  |
|               | TOTAL        |                    | 17.04  |
|               | Conservation | 2                  | 412.39 |
|               | Bushland     | 1                  | 0.51   |
| Environmental | Nature       | 3                  | 1.74   |
| Parks         | Corridor     | 0                  | 0      |
|               | Coastal      | 13                 | 99.77  |
|               | Sub-Total    | 19                 | 514.41 |
|               | Utility      | 0                  | 0      |
| Constrained   | Drainage     | 0                  | 0      |
| Parks         | Sub-Total    | 0                  | 0      |







The current population for the Fraser Island and Great Sandy Straits Planning Area is 1659 in 2021 and forecast to increase to 1795 by 2041. This represents a 8.2% increase in population or 136 persons.

| Planning<br>Catchment                       | 2021 | 2026 | 2031 | 2036 | 2041 | Change from 2021-2041<br>(No.) | Change 2021-2041 (%) |
|---------------------------------------------|------|------|------|------|------|--------------------------------|----------------------|
| Fraser Island<br>and Great Sandy<br>Straits | 1659 | 1693 | 1734 | 1751 | 1795 | 136                            | 8.2                  |

#### Demand and Gap Analysis Assessment - Land

Based on future population growth for the Fraser Island and Great Sandy Straits Planning Area over the next 20 year period, the