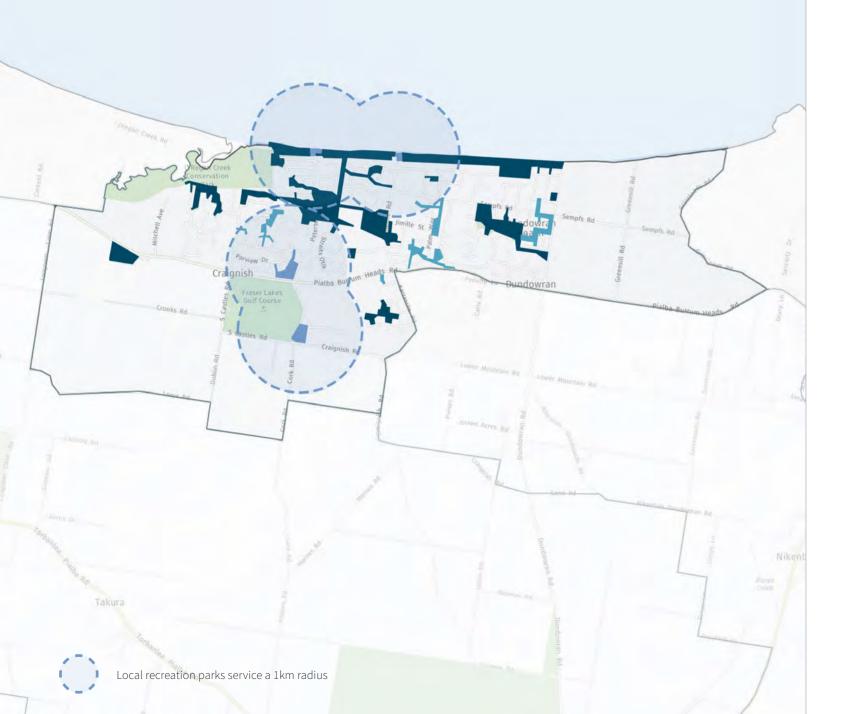

|
|                  | Bushland     | 6                  | 59.62                  |
| Environmental    | Nature       | 7                  | 16.82                  |
| Parks            | Corridor     | 0                  | 0                      |
|                  | Coastal      | 5                  | 37.07                  |
|                  | Sub-Total    | 18                 | 113.51                 |
|                  | Utility      | 0                  | 0                      |
| Constrained      | Drainage     | 9                  | 15.79                  |
| Parks            | Sub-Total    | 9                  | 15.79                  |
|                  |              |                    |                        |

l Area tares)

105

Park Coverage Mapping



#### Population Considerations

The current population for the Craignish-Dundowran Beach Planning Area is 4525 in 2021 and forecast to increase to 12957 by 2041. This represents a 186% increase in population or 8432 persons.

| Planning<br>Catchment            | 2021 | 2026 | 2031 | 2036 | 2041  | Change from 2021-2041<br>(No.) | Change 2021-2041 (%) |
|----------------------------------|------|------|------|------|-------|--------------------------------|----------------------|
| Craignish-<br>Dundowran<br>Beach | 4525 | 5774 | 7609 | 9988 | 12957 | 8432                           | 186.3                |

Demand and Gap Analysis Assessment - Land

Based on future population growth for the Craignish-Dundowran Beach Planning Area over the next 20 year period, the analysis shows that there