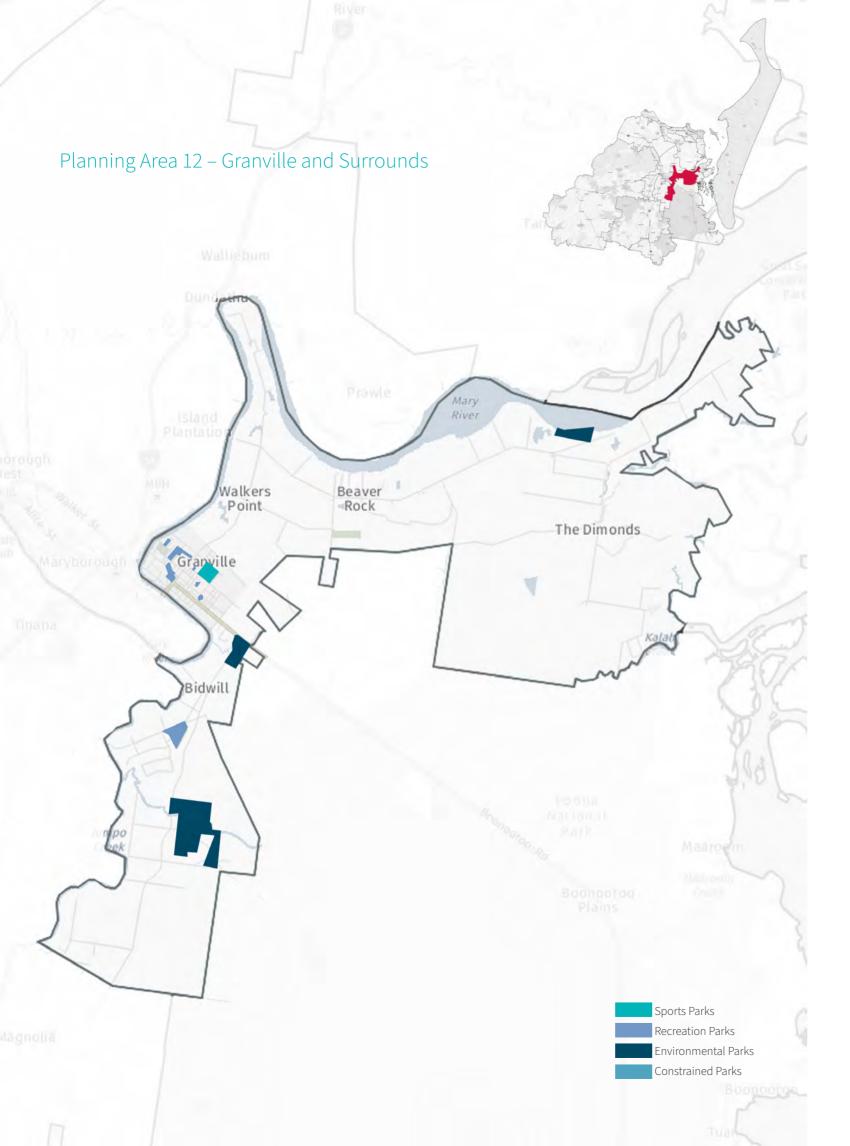

(2041)           | Gap (Ha)               | 2.3046         | -3.2624            | -0.9578 |  |  |

NOTE: Positive numbers indicate an oversupply and negative numbers indicate an under supply of parkland.

Based on future population growth for the Oakhurst-Yengarie and District Planning Area over the next 20 year period, no additional park land is proposed to be acquired, given the limited undersupply forecasted.



## Demand and Gap Analysis Assessment -

#### Embellishment

Based on future population growth for the Oakhurst-Yengarie and District Planning Area over the next 20 year period, the analysis shows that no additional embellishments are required.

#### Conclusion

No future park land acquisition or embellishment is identified for the Oakhurst-Yengarie and District Planning Area.



This planning area contains 16.26 hectares of sport park and 33.47 hectares of recreation park. The total provision of sport and recreation park is 49.73 hectares. Based on the 2021 census population data for the Granville and Surrounds Planning Area including Little Tinana, this represents a 41.22ha oversupply of park.

In addition to sport and recreation park, the Planning Area also has:

• 193.77 hectares of environmental park.

|                     | Hierarchy    | Number<br>of Parks |        |
|---------------------|--------------|--------------------|--------|
|                     | Regional     | 0                  | 0      |
|                     | District     | 1                  | 16.26  |
| Sports Parks        | Specialised  | 0                  | 0      |
|