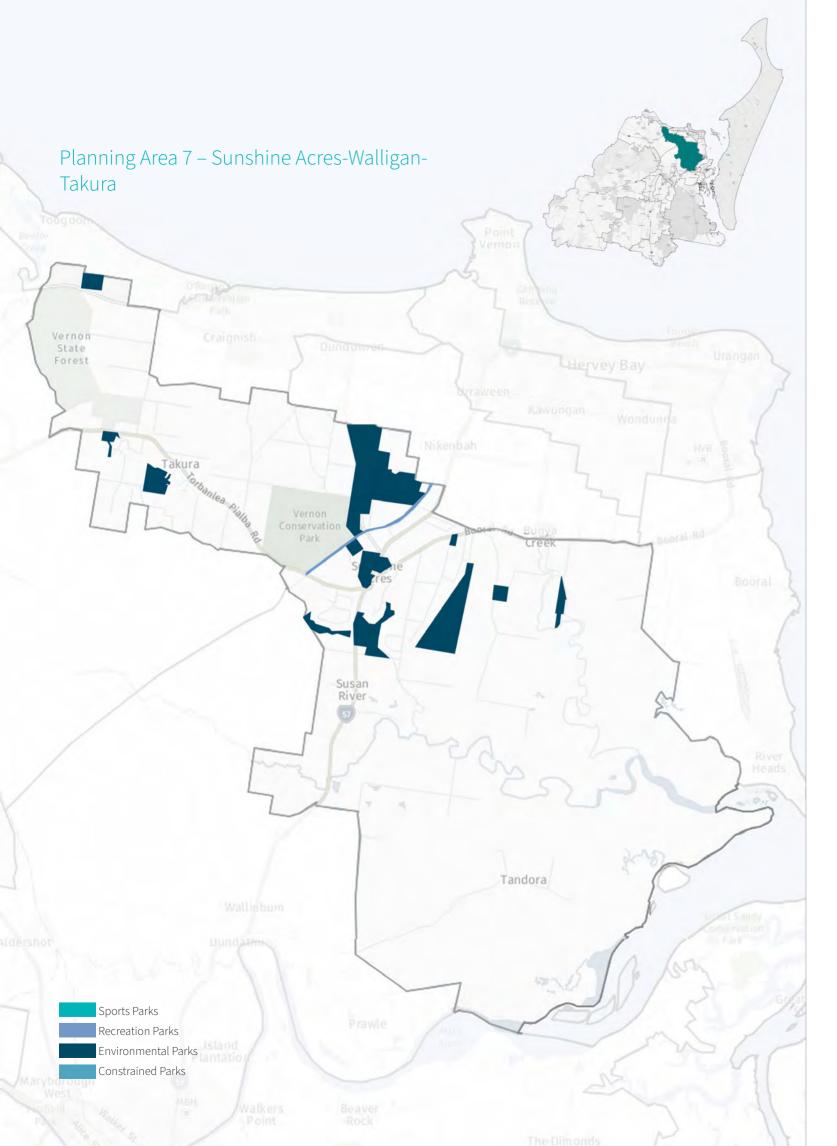

| 64                                                              | 5                                                               |
| Planned<br>Date of Land<br>Acquisition | Planned<br>Date of Land 2026                |                                                                 | Acquired                                                        |
| Planned Date of<br>Embellishment       | 2031                                        | 2031                                                            | 2031                                                            |

#### Conclusion

One additional district recreation park has been identified for acquisition and sport and recreational park embellishment projects are identified for the Nikenbah-Dundowran Planning Area.



This planning area contains no sport park and 12.69 hectares of recreation park. The total provision of sport and recreation park is 12.69 hectares. Based on the 2021 census population data for the Sunshine Acres-Walligan-Takura Planning Area, this represents a 6.84ha oversupply of park.

In addition to sport and recreation park, the Planning Area also has:

• 743.29 hectares of environmental park

|                        | Hierarchy                                                                       | Number<br>of Parks