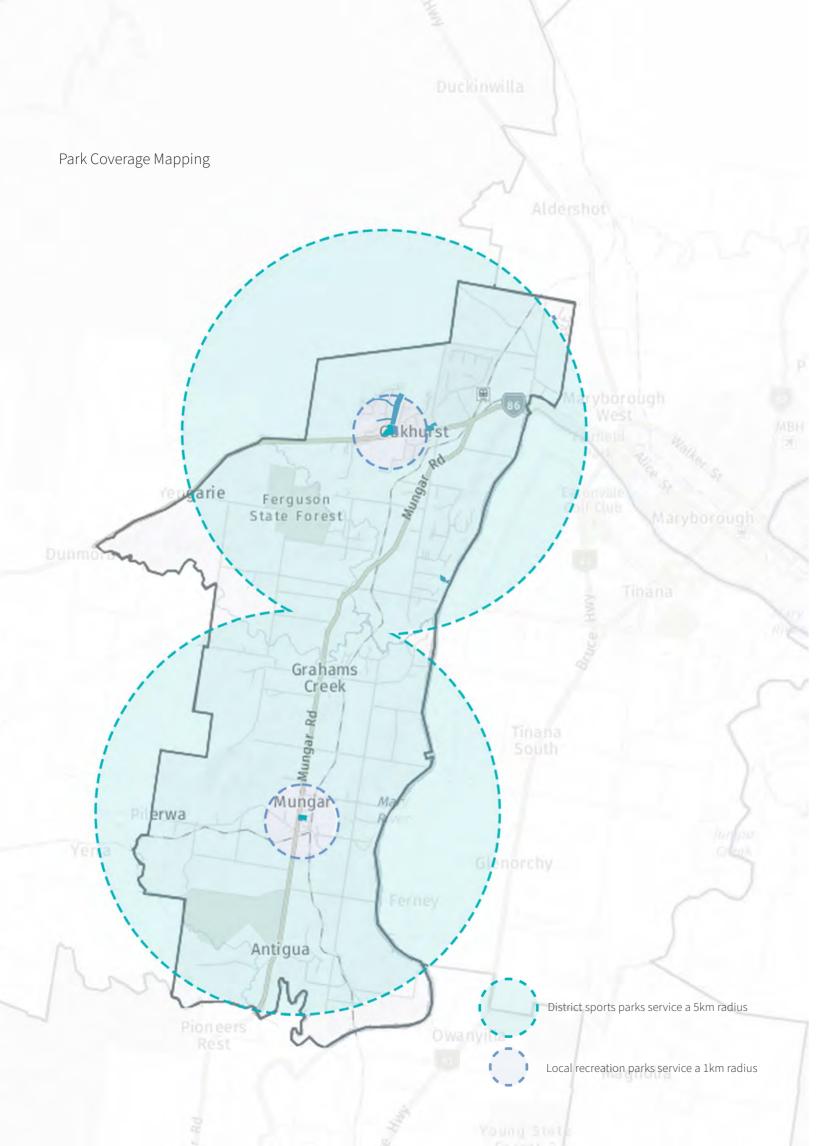

|
|                     | Bushland     | 0                  | 0                        |
| Environmental       | Nature       | 0                  | 0                        |
| Parks               | Corridor     | 0                  | 0                        |
|                     | Coastal      | 0                  | 0                        |
|                     | Sub-Total    | 0                  | 0                        |
|                     | Utility      | 0                  | 0                        |
| Constrained         | Drainage     | 3                  | 13.55                    |
| Parks               | Sub-Total    | 3                  | 13.55                    |
|                     |              |                    |                          |





The current population for the Oakhurst-Yengarie and District Planning Area is 2992 in 2021 and forecast to increase to 3914 by 2041. This represents a 30.8% increase in population or 922 persons.

| Planning<br>Catchment             | 2021 | 2026 | 2031 | 2036 | 2041 | Change from 2021-2041<br>(No.) | Change 2021-2041 (%) |
|-----------------------------------|------|------|------|------|------|--------------------------------|----------------------|
| Oakhurst-Yengarie<br>and District | 2992 | 3280 | 3565 | 3765 | 3914 | 922                            | 30.8                 |

#### Demand and Gap Analysis Assessment - Land

Based on future population growth for the Oakhurst-Yengarie and District Planning Area over the next 20 year period, the analysis shows that there is an undersupply