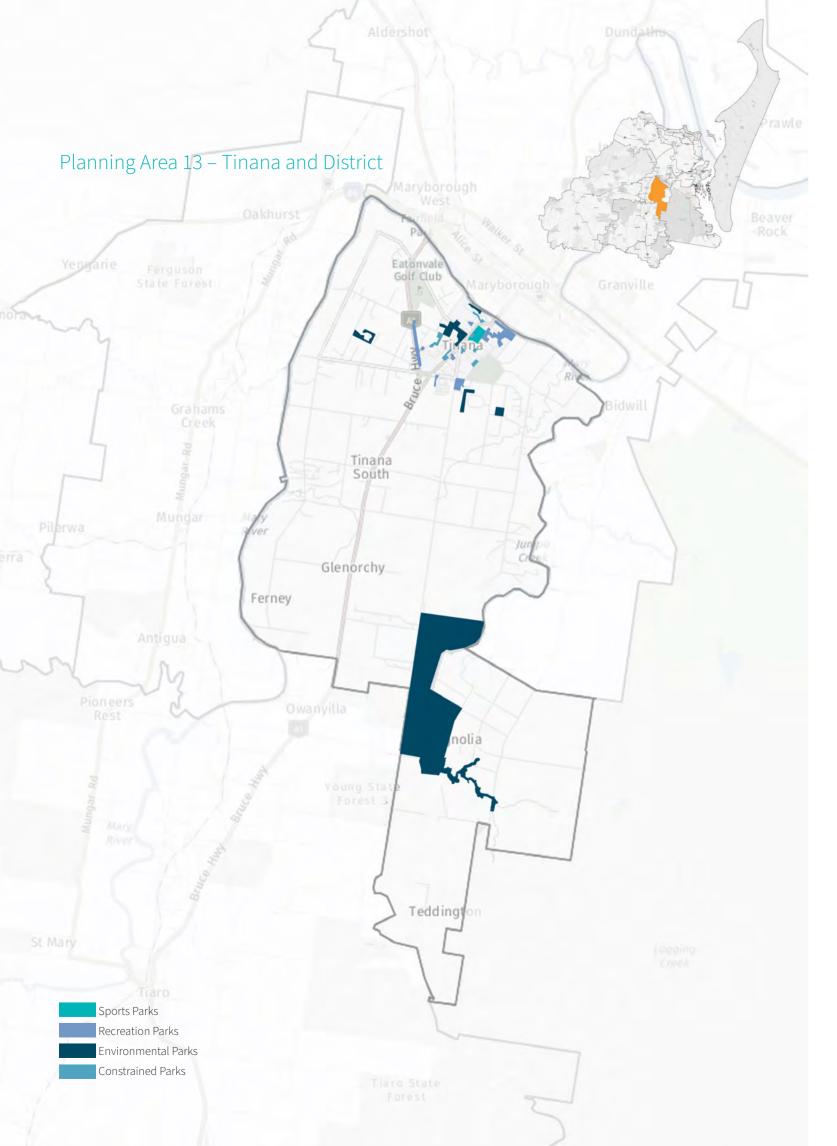

Demand (Ha)            | 3.856          | 5.608              | 9.464  |
| (2041)           | Gap (Ha)               | 12.405         | 27.862             | 40.267 |

NOTE: Positive numbers indicate an oversupply and negative numbers indicate an under supply of parkland.

Based on future population growth for the Granville and Surrounds Planning Area over the next 20 year period, no additional park land is proposed to be acquired.



#### Demand and Gap Analysis Assessment -Embellishment

Based on future population growth for the Granville and Surrounds Planning Area over the next 20 year period, the analysis shows that no additional embellishments are required.

#### Conclusion

No future park land acquisition or embellishment is identified for the Granville and Surrounds Planning Area.



This planning area contains 12.21 hectares of sport park and 27.19 hectares of recreation park. The total provision of sport and recreation park is 39.4 hectares. Based on the 2021 census population data for the Tinana and District Planning Area, this represents a 20.52ha oversupply of park.

In addition to sport and recreation park, the Planning Area also has:581.14 hectares of environmental park; and

- 8.18 hectares of constrained park.

|                        | Hierarchy                        | Number<br>of Parks |                  |
|------------------------|----------------------------------|--------------------|------------------|
|                        | Regional                         | 0                  | 0                |
|                        | District