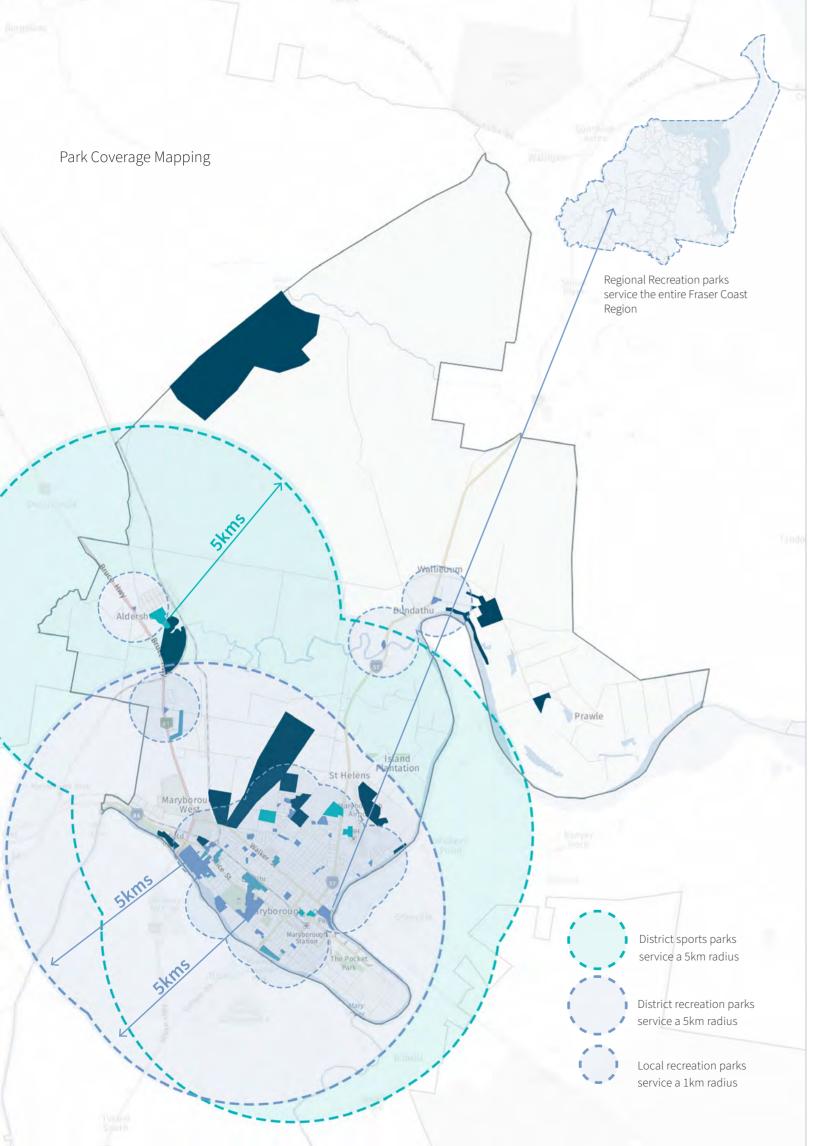

42<br>2<br>7<br>8                | 111.17<br>714.09<br>149.88<br>58.63                    |
|                        | TOTAL<br>Conservation<br>Bushland<br>Nature<br>Corridor                         | 42<br>2<br>7<br>8<br>0           | 111.17<br>714.09<br>149.88<br>58.63<br>0               |
| Parks                  | TOTAL<br>Conservation<br>Bushland<br>Nature<br>Corridor<br>Coastal              | 42<br>2<br>7<br>8<br>0<br>0      | 111.17<br>714.09<br>149.88<br>58.63<br>0<br>0          |
|                        | TOTAL<br>Conservation<br>Bushland<br>Nature<br>Corridor<br>Coastal<br>Sub-Total | 42<br>2<br>7<br>8<br>0<br>0<br>0 | 111.17<br>714.09<br>149.88<br>58.63<br>0<br>0<br>922.6 |

18. The specialised sports park category was not included in these figures, given restricted access.





The current population for the Maryborough Central North Planning Area is 17993 in 2021 and forecast to increase to 18782 by 2041. This represents a 4.4% increase in population or 789 persons.

| Planning<br>Catchment        | 2021  | 2026  | 2031  | 2036  | 2041  | Change from 2021-2041<br>(No.) | Change 2021-2041 (%) |
|------------------------------|-------|-------|-------|-------|-------|--------------------------------|----------------------|
| Maryborough<br>Central North | 17993 | 18191 | 18407 | 18580 | 18782 | 789                            | 4.4                  |

#### Demand and Gap Analysis Assessment - Land

Based on future population growth for the Maryborough Central North Planning Area over the next 20 year period, the analysis shows that there is an overall 58.58ha over