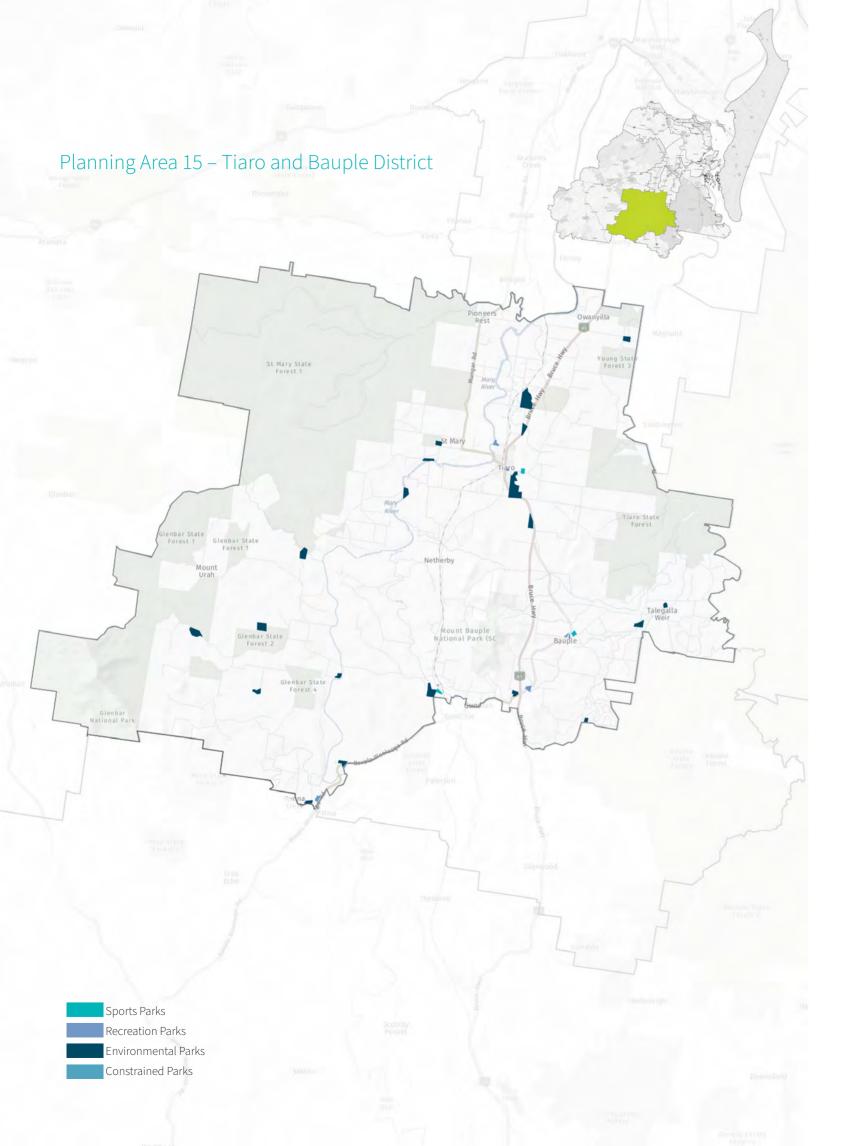

| 2.872              | 4.8465  |
| (2041)           | Gap (Ha)               | 3.9755         | 8.218              | 12.1935 |

NOTE: Positive numbers indicate an oversupply and negative numbers indicate an under supply of parkland.

Based on future population growth for the Fraser Island and Great Sandy Straits Planning Area over the next 20 year period, no additional park land is proposed to be acquired.



#### Demand and Gap Analysis Assessment -Embellishment

Based on future population growth for the Fraser Island and Great Sandy Straits Planning Area over the next 20 year period, the analysis shows that no new embellishments are required.

#### Conclusion

No future park land acquisition or embellishment is identified for the Fraser Island and Great Sandy Straits Planning Area.



This planning area contains 8.11 hectares of sport park (inclusive of 3.23 hectares of specialised sports park) and 10.87 hectares of recreation park. The total provision of sport and recreation park is 18.98 hectares. Based on the 2021 census population data for the Tiaro and Bauple District Planning Area, this represents a 9.76ha<sup>19</sup> oversupply of park.

In addition to sport and recreation park, the Planning Area also has:20.0 hectares of environmental park.

|                     | Hierarchy    | Number<br>of Parks |       |
|---------------------|--------------|--------------------|-------|
|                     | Regional     | 0                  | 0     |
|                     | District     | 2                  | 4.88  |
| Sports Parks        | Specialised  | 1