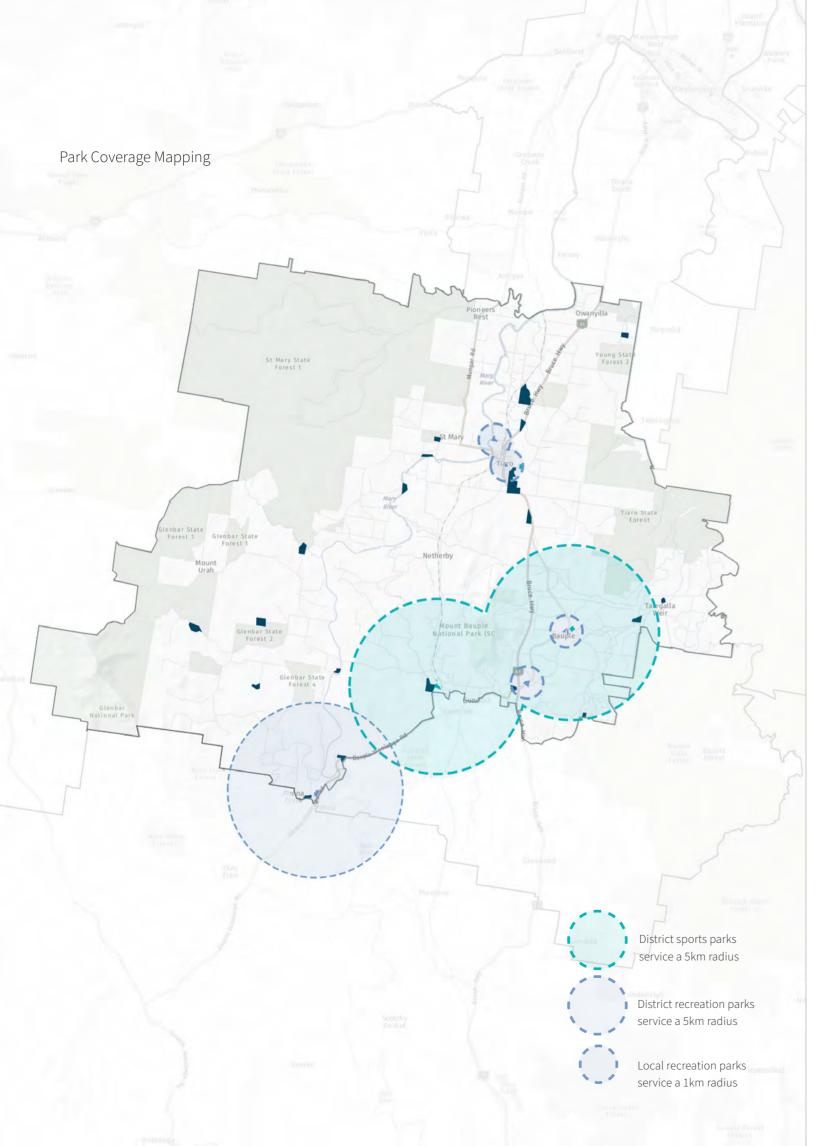

| 10.87 |
|                     | TOTAL        | 11                 | 18.98 |
|                     | Conservation | 0                  | 0     |
|                     | Bushland     | 10                 | 16.52 |
| Environmental       | Nature       | 10                 | 3.48  |
| Parks               | Corridor     | 0                  | 0     |
|                     | Coastal      | 0                  | 0     |
|                     | Sub-Total    | 20                 | 20    |
|                     | Utility      | 0                  | 0     |
| Constrained         | Drainage     | 0                  | 0     |
| Parks               | Sub-Total    | 0                  | 0     |

19. The specialised sports park category was not included in these figures, given restricted access.





The current population for the Tiaro and Bauple District Planning Area is 2215 in 2021 and forecast to increase to 2727 by 2041. This represents a 23.1% increase in population or 512 persons.

| Planning<br>Catchment        | 2021 | 2026 | 2031 | 2036 | 2041 | Change from 2021-2041<br>(No.) | Change 2021-2041 (%) |
|------------------------------|------|------|------|------|------|--------------------------------|----------------------|
| Tiaro and Bauple<br>District | 2215 | 2316 | 2446 | 2578 | 2727 | 512                            | 23.1                 |

#### Demand and Gap Analysis Assessment - Land

Based on future population growth for the Tiaro and Bauple District Planning Area over the next 20 year period, the analysis shows that there is an overall 8.38ha oversupply of sport a