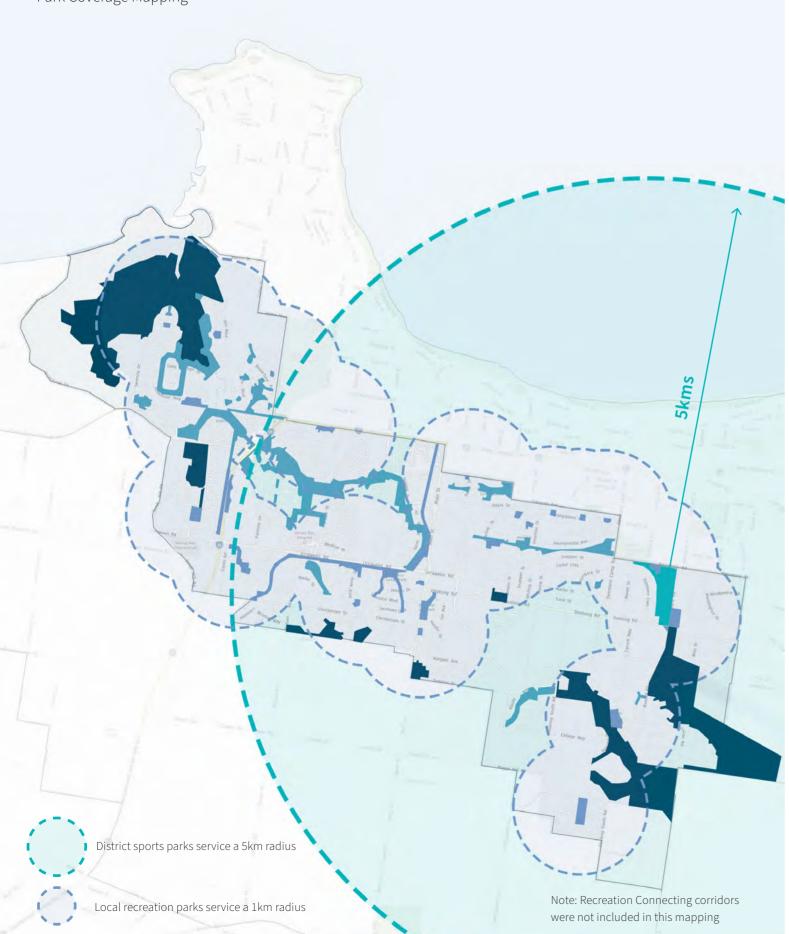

|
|                  | Bushland     | 4                  | 156            |
| Environmental    | Nature       | 5                  | 16.            |
| Parks            | Corridor     | 1                  | 0.3            |
|                  | Coastal      | 0                  | 0              |
|                  | Sub-Total    | 11                 | 318            |
|                  | Utility      | 0                  | 0              |
| Constrained      | Drainage     | 24                 | 103            |
| Parks            | Sub-Total    | 24                 | 15.            |
|                  |              |                    |                |

# Area tares) 0 2.84 .96 0 0 4.62 .65 0 8.74 0.81 5.14 6.41 6.55 .35

#### 0

8.45 0

0)3.51

5 79

Park Coverage Mapping



#### Population Considerations

The current population for the Hervey Bay South West Planning Area is 20672 in 2021 and forecast to increase to 26779 by 2041. This represents a 29.5% increase in population or 6107 persons.

| Planning<br>Catchment    | 2021  | 2026  | 2031  | 2036  | 2041  | Change from 2021-2041<br>(No.) | Change 2021-2041 (%) |
|--------------------------|-------|-------|-------|-------|-------|--------------------------------|----------------------|
| Hervey Bay South<br>West | 20672 | 21957 | 23153 | 25046 | 26779 | 6107                           | 29.5                 |

#### Demand and Gap Analysis Assessment - Land

Based on future population growth for the Hervey Bay South West Planning Area over the next 20 year period, the analysis shows that there is an overal