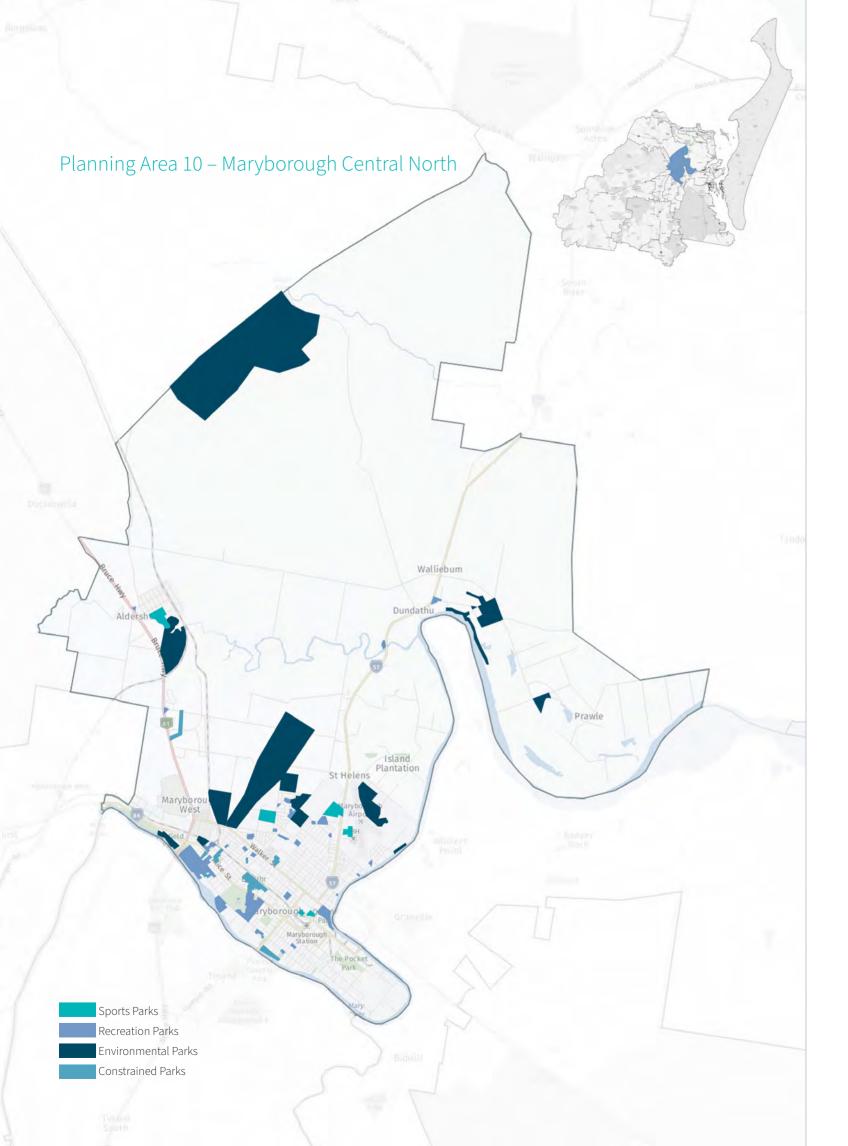

2             | 10.2154 |
| Future   | Demand (Ha)            | 1.5004         | 2.1824             | 3.6828  |
| (2041)   | Gap (Ha)               | 9.6996         | 0.3376             | 10.0372 |

NOTE: Positive numbers indicate an oversupply and negative numbers indicate an under supply of parkland.

Based on future population growth for the Rural West Planning Area over the next 20 year period, no additional park land is proposed to be acquired.



#### Demand and Gap Analysis Assessment -

#### Embellishment

Based on future population growth for the Rural West Planning Area over the next 20 year period, the analysis shows that no additional embellishments are required.

#### Conclusion

No future park land acquisition or embellishment is identified for the Rural West Planning Area.



This planning area contains 32.84 hectares of sport park (of which 1.87 hectares is specialised sports park) and 78.33 hectares of recreation park. The total provision of sport and recreation park is 111.17 hectares. Based on the 2021 census population data for the Maryborough Central North Planning Area, this represents a 60.71ha<sup>18</sup> oversupply of park.

In addition to sport and recreation park, the Planning Area also has:922.6 hectares of environmental park; and

- 22.78 hectares of constrained park.

|                        | Hierarchy                                                                       | Number<br>of Parks               | Total Area<br>(Hectares)                               |
|------------------------|-----------------------------------------------------