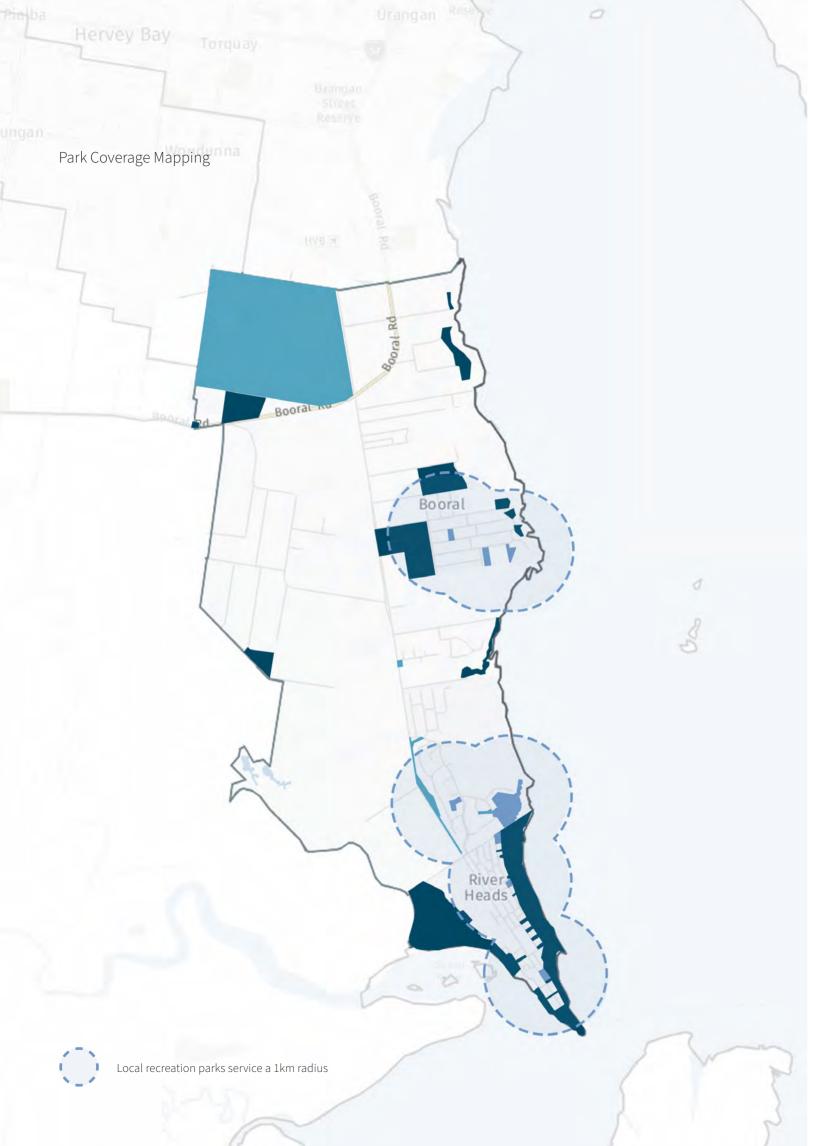

| TOTAL<br>Conservation<br>Bushland<br>Nature<br>Corridor<br>Coastal                                                                              | 8<br>1<br>5<br>1<br>0<br>6            | 27.08<br>157.76<br>105.61<br>2.56<br>0                    |
| Parks                  | TOTAL<br>Conservation<br>Bushland<br>Nature<br>Corridor<br>Coastal<br>Sub-Total                                                                 | 8<br>1<br>5<br>1<br>0<br>6<br>13      | 27.08<br>157.76<br>105.61<br>2.56<br>0<br>21.06           |
|                        | TOTAL<br>Conservation<br>Bushland<br>Nature<br>Corridor<br>Coastal<br>Sub-Total<br>Utility                                                      | 8<br>1<br>5<br>1<br>0<br>6<br>13<br>2 | 27.08<br>157.76<br>105.61<br>2.56<br>0<br>21.06<br>286.99 |





The current population for the Booral-River Heads Planning Area is 3714 in 2021 and forecast to increase to 4978 by 2041. This represents a 34% increase in population or 1264 persons.

| Planning<br>Catchment | 2021 | 2026 | 2031 | 2036 | 2041 | Change from 2021-2041<br>(No.) | Change 2021-2041 (%) |
|-----------------------|------|------|------|------|------|--------------------------------|----------------------|
| Booral-River<br>Heads | 3714 | 3977 | 4298 | 4670 | 4978 | 1264                           | 34.0                 |

Demand and Gap Analysis Assessment - Land

Based on future population growth for the Booral-River Heads Planning Area over the next 20 year period, the analysis shows that there is an overall 13.6394 ha oversupply of sport and recreational park by 2041.

|