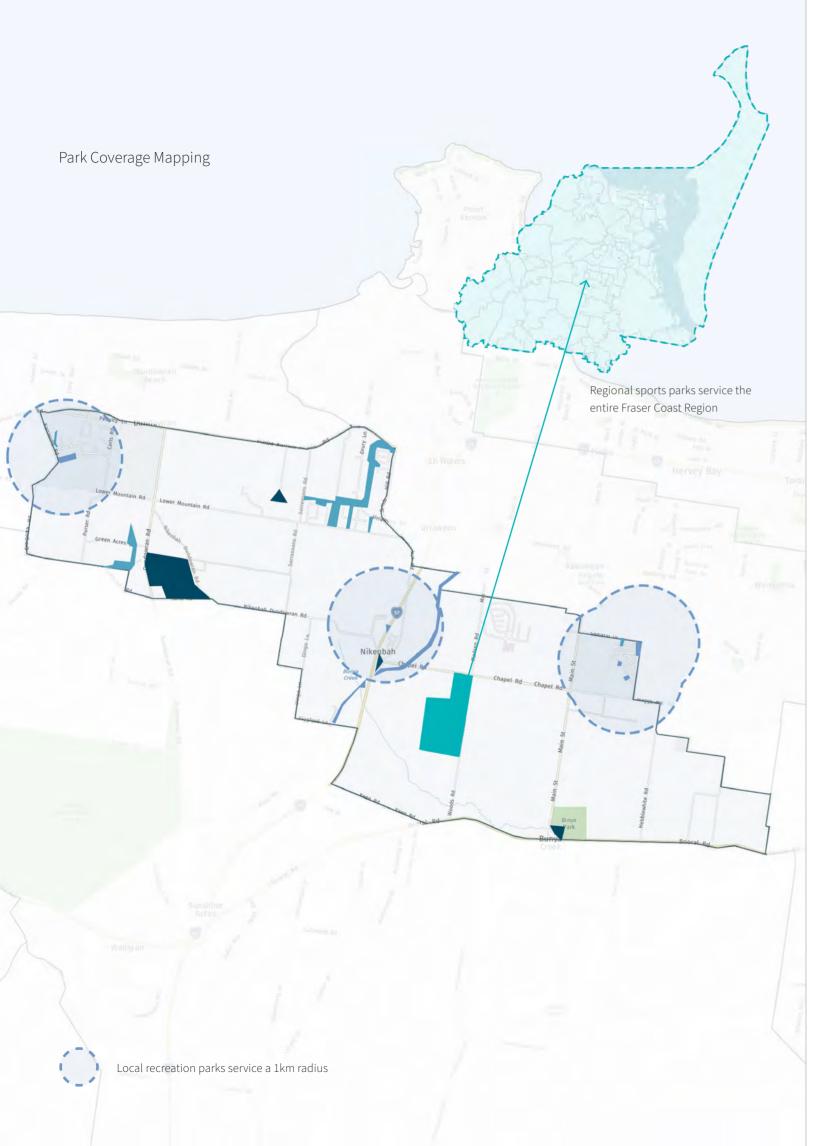

| 0          |
|                      | Greenspace   | 1         | 0.15       |
|                      | Sub-Total    | 8         | 13.31      |
|                      | TOTAL        | 9         | 82.23      |
|                      | Conservation | 1         | 299.54     |
|                      | Bushland     | 1         | 1.43       |
| Environmental        | Nature       | 2         | 3.75       |
| Parks                | Corridor     | 0         | 0          |
|                      | Coastal      | 0         | 0          |
|                      | Sub-Total    | 4         | 304.72     |
|                      | Utility      | 0         | 0          |
| Constrained<br>Parks | Drainage     | 5         | 26.68      |
| Parks                | Sub-Total    | 30        | 26.68      |



The current population for the Nikenbah-Dundowran Planning Area is 2329 in 2021 and forecast to increase to 7196 by 2041. This represents a 209% increase in population or 4867 persons.

| Planning<br>Catchment  | 2021 | 2026 | 2031 | 2036 | 2041 | Change from 2021-2041<br>(No.) | Change 2021-2041 (%) |
|------------------------|------|------|------|------|------|--------------------------------|----------------------|
| Nikenbah-<br>Dundowran | 2329 | 4056 | 6346 | 7364 | 7196 | 4867                           | 209.0                |

#### Demand and Gap Analysis Assessment - Land

Based on future population growth for the Nikenbah-Dundowran Based on future population growth for the Nikenbah-Dundowran Planning Area over the next 20 year period, the analysis shows that Planning Area over