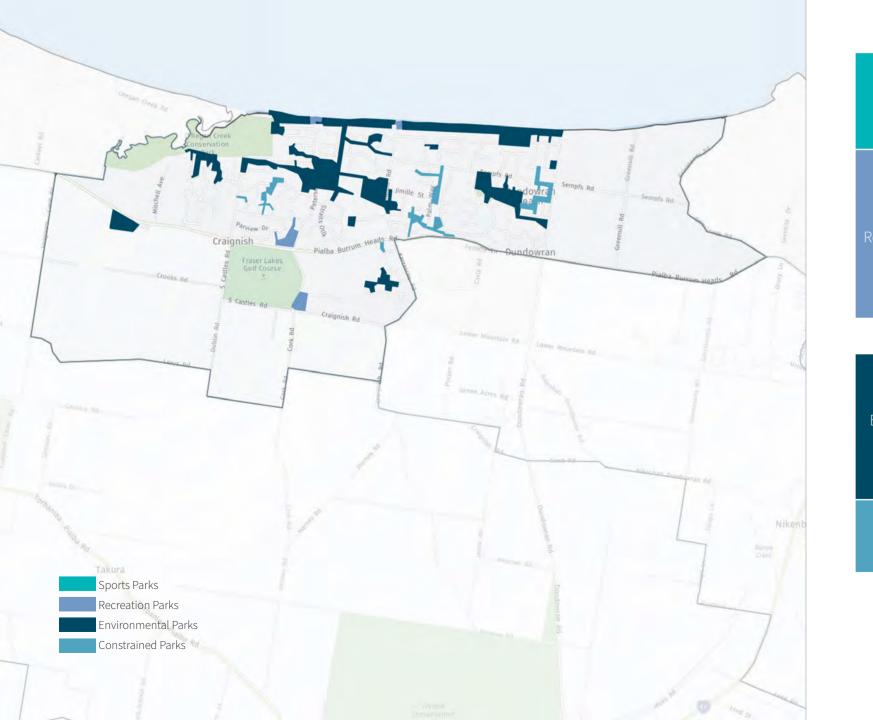

Howard-Torbanlea-Pacific Haven Planning Area over the next 20 year period, the analysis shows that no additional embellishments are required.

#### Conclusion

No future park land acquisition or embellishment is identified for the Howard-Torbanlea-Pacific Haven Planning Area.

# Planning Area 3 - Craignish - Dundowran Beach



#### Existing Park Provision

This planning area contains no sport park and 8.35 hectares of recreation park. The total provision of sport and recreation park is 8.35 hectares. Based on the 2021 census population data for the Craignish-Dundowran Beach Planning Area, this represents a 3.86ha under supply of park.

In addition to sport and recreation parks, the Planning Area also has:

- 113.51 hectares of environmental park; and
- 15.79 hectares of constrained park.



|                  | Hierarchy    | Number of<br>Parks | Total Are<br>(Hectares |
|------------------|--------------|--------------------|------------------------|
|                  | Regional     | 0                  | 0                      |
| Sports Parks     | District     | 0                  | 0                      |
|                  | Specialised  | 0                  | 0                      |
|                  | Sub-Total    | 0                  | 0                      |
|                  | Regional     | 0                  | 0                      |
|                  | District     | 0                  | 0                      |
|                  | Local        | 4                  | 8.27                   |
| Recreation Parks | Corridor     | 2                  | 0.0