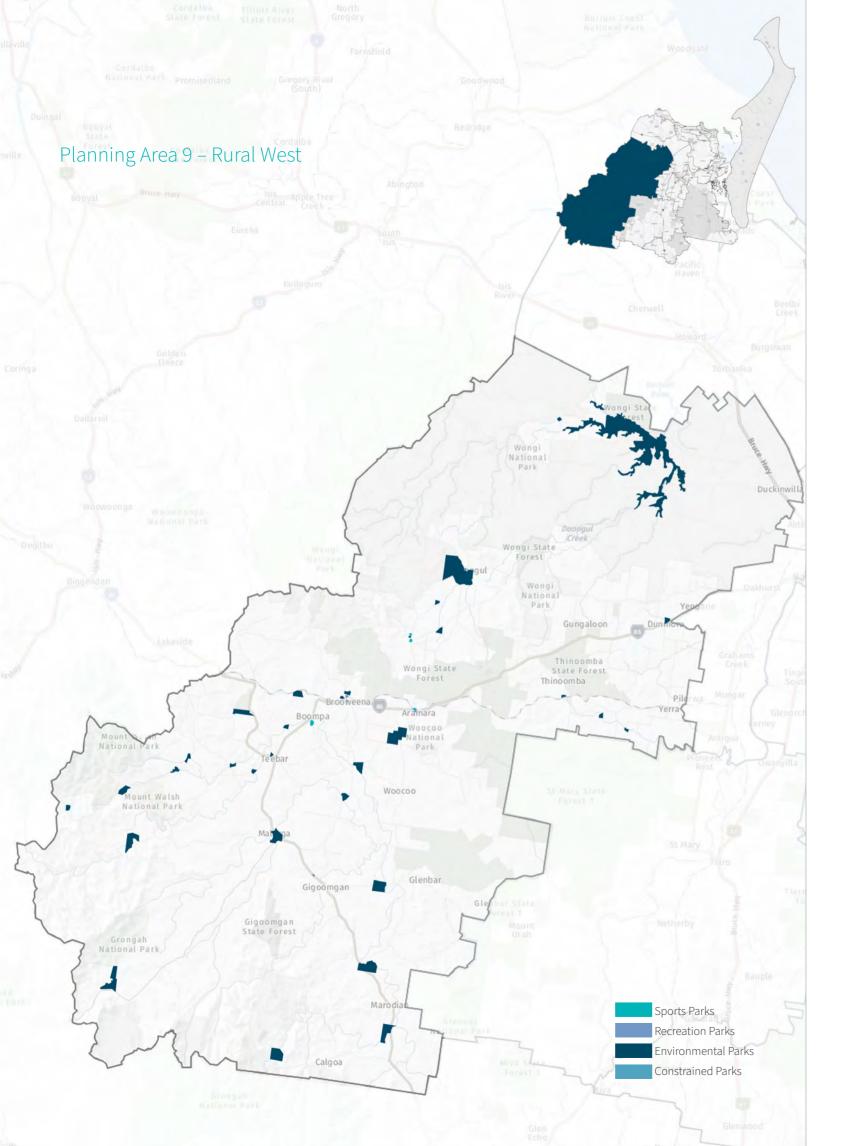

4.471  |
| Future   | Demand (Ha)            | 5.4758         | 7.9648             | 13.4406 |
| (2041)   | Gap (Ha)               | -5.4758        | 19.1152            | 13.6394 |

NOTE: Positive numbers indicate an oversupply and negative numbers indicate an under supply of parkland.

Based on future population growth for the Booral-River Heads Planning Area over the next 20 year period, no additional park land is proposed to be acquired.



#### Demand and Gap Analysis Assessment -Embellishment

Based on future population growth for the Booral-River Heads Planning Area over the next 20 year period, the analysis shows that no additional embellishments are required.

#### Conclusion

No future park land acquisition or embellishment is identified for the Booral-River Heads Planning Area.



This planning area contains 12.55 hectares of sport park (of which 1.35 hectares is specialised sports park) and 2.52 hectares of recreation park. The total provision of sport and recreation park is 15.07 hectares. Based on the 2021 census population data for the Rural West Planning Area, this represents a 10.95ha<sup>17</sup> oversupply of park.

In addition to sport and recreation park, the Planning Area also has:2536.69 hectares of environmental park

|                     | Hierarchy    | Number<br>of Parks |         |
|---------------------|--------------|--------------------|---------|
|                     | Regional     | 0                  | 0       |
|                     | District     | 3                  | 11.2    |
| Sports Parks        | Specialised  | 1                  |