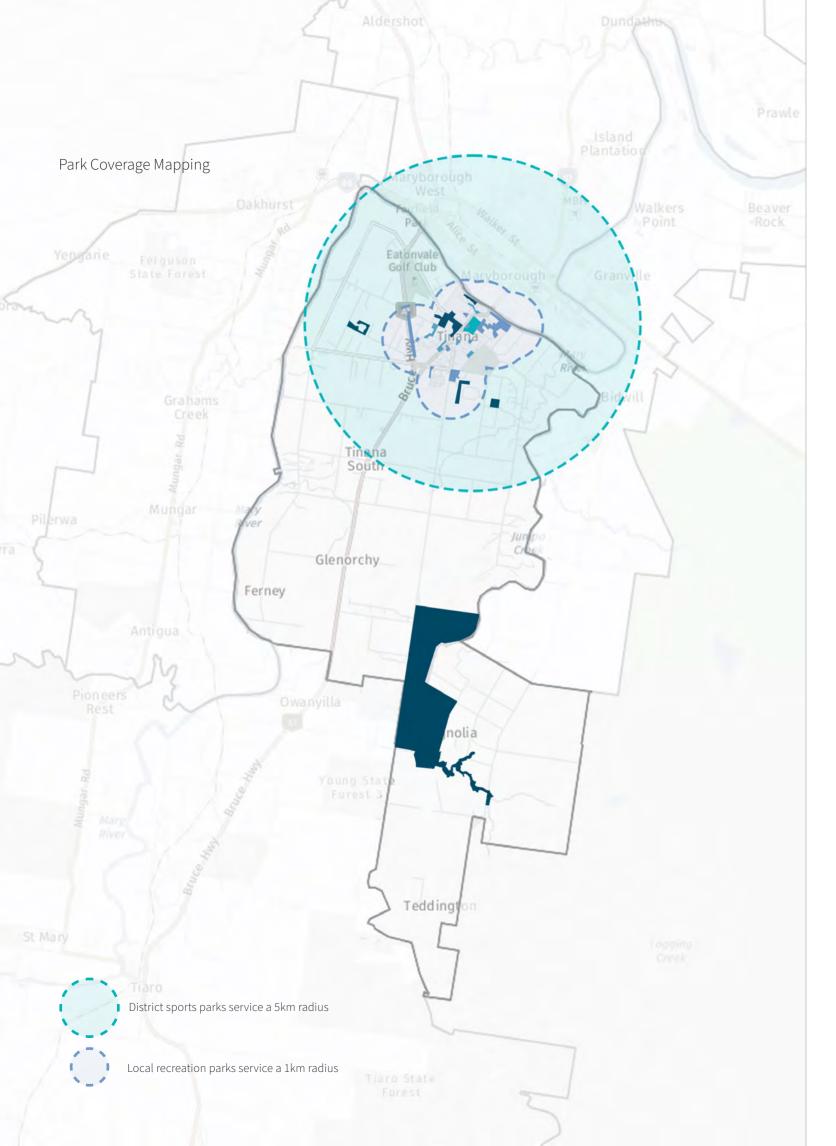

| Bushland                         | 3                  | 45.53            |
| En in an th            |                                  |                    |                  |
| Environmental          | Nature                           | 3                  | 13.42            |
| Environmental<br>Parks | Nature<br>Corridor               | 3<br>0             | 13.42<br>0       |
|                        |                                  | -                  |                  |
|                        | Corridor                         | 0                  | 0                |
| Parks                  | Corridor<br>Coastal              | 0                  | 0                |
|                        | Corridor<br>Coastal<br>Sub-Total | 0<br>0<br>7        | 0<br>0<br>581.14 |





The current population for the Tinana and District Planning Area is 6990 in 2021 and forecast to increase to 7516 by 2041. This represents a 7.5% increase in population or 526 persons.

| Planning<br>Catchment  | 2021 | 2026 | 2031 | 2036 | 2041 | Change from 2021-2041<br>(No.) | Change 2021-2041 (%) |
|------------------------|------|------|------|------|------|--------------------------------|----------------------|
| Tinana and<br>District | 6990 | 7311 | 7497 | 7497 | 7516 | 526                            | 7.5                  |

#### Demand and Gap Analysis Assessment - Land

Based on future population growth for the Tinana and District Planning Area over the next 20 year period, the analysis shows that there is an overall 19.10ha oversupply of sport and recreational park by 2041.