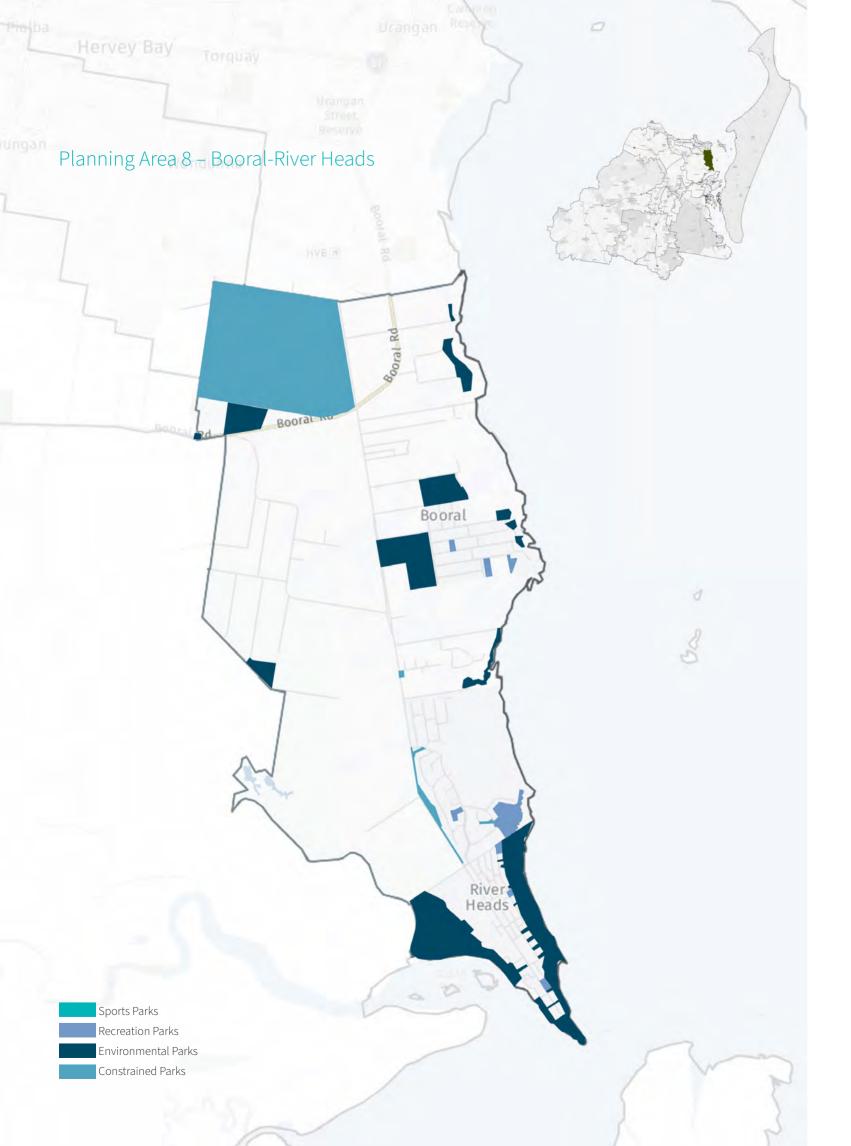

401         | 3.9856             | 6.7257 |  |  |
| (2041)   | Gap (Ha)               | -2.7401        | 8.7044             | 5.9643 |  |  |

NOTE: Positive numbers indicate an oversupply and negative numbers indicate an under supply of parkland.

Based on future population growth for the Sunshine Acres-Walligan-Takura Planning Area over the next 20 year period, no additional park land is proposed to be acquired.

# Demand and Gap Analysis Assessment -

#### Embellishment

Based on future population growth for the Sunshine Acres-Walligan-Takura Planning Area over the next 20 year period, the analysis shows that no additional embellishments are required.

#### Conclusion

No future park land acquisition or embellishment is identified for the Sunshine Acres-Walligan-Takura Planning Area.





This planning area contains no sport park and 27.08 hectares of recreation park. The total provision of sport and recreation park is 27.08 hectares. Based on the 2021 census population data for the Booral-River Heads Planning Area, this represents a 17.05ha oversupply of park.

In addition to sport and recreation park, the Planning Area also has:

- 286.99 hectares of environmental park; and
- 407.6 hectares of constrained park.

|                        | Hierarchy                                                                                                                                       | Number<br>of Parks                    |                                                           |
|------------------------|-----------------------------------------------------------------