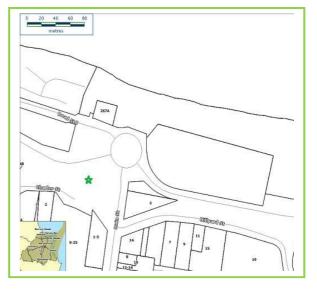

## DETAILS

| Common name:           | Weeping fig, leopard tree                                                                |
|------------------------|------------------------------------------------------------------------------------------|
| <b>Botanical name:</b> | Ficus bengimina, leopard tree                                                            |
| Origin:                | Planted endemic                                                                          |
| Municipality:          | Pialba (QLD)                                                                             |
| Location:              | Main Street & Esplanade                                                                  |
| Significances:         | Historical Value – memorial trees for lives lost in defence service, documented          |
|                        | ceremonial trees, trees planted by global leaders, or trees that can be linked to the    |
|                        | region's earlier botanical planters or documented local history;                         |
|                        | Landscape Value- a local landmark or feature, significance in size, form and spread in a |