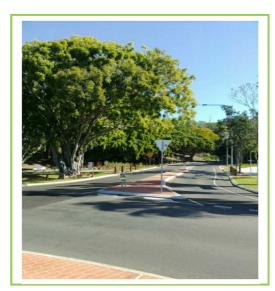

## DETAILS

| Common name:           | Weeping fig, leopard tree                                                                |
|------------------------|------------------------------------------------------------------------------------------|
| <b>Botanical name:</b> | Ficus bengimina, leopard tree                                                            |
| Origin:                | Planted endemic                                                                          |
| Municipality:          | Pialba (QLD)                                                                             |
| Location:              | Main Street & Esplanade                                                                  |
| Significances:         | Historical Value – memorial trees for lives lost in defence service, documented          |
|                        | ceremonial trees, trees planted by global leaders, or trees that can be linked to the    |
|                        | region's earlier botanical planters or documented local history;                         |
|                        | Landscape Value- a local landmark or feature, significance in size, form and spread in a |

## **STATEMENT OF SIGNIFICANCE**

This stand of trees are listed in the local heritage register as being planted on the site of a project in the 1930's under the initiative of Mr Popp. When the area first became used as a camping/caravan park in the 1950 the trees were planted to provide shade. The trees now provide a high landscape amenity area of shaded avenue complemented with understory planting and LED fairy lights.